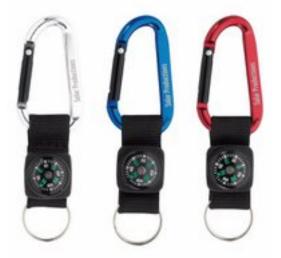

## Navigating Carabiner(CM98409-CM4)

| Product #      | CM98409-CM4                                                                                                                                                                       |
|----------------|-----------------------------------------------------------------------------------------------------------------------------------------------------------------------------------|
| Features       | These brightly colored aluminum carabiner<br>keyholders with compasses will be well received<br>by those on your list!                                                            |
| Specifications | <ol> <li>One color, one location Silk Screen imprint.</li> <li>Imprint Color Options Available - Laser<br/>Engraved</li> <li>Item Colors Available - Blue, Red, Silver</li> </ol> |
| Prices Include | Setup Charge - \$60<br>Free Set Up<br>One Imprint Color Free                                                                                                                      |
| Dimensions     | 4-1/2"w x 1-3/8"h x 7/16"d                                                                                                                                                        |
| Imprint Area   | Front 1-5/16"w x 1/8"                                                                                                                                                             |