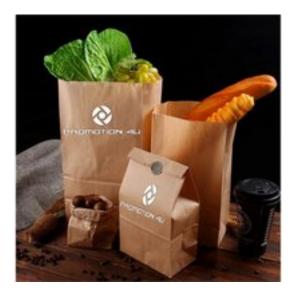

## Craft Paper Bag (TT984-CPB)

Product TT984-CPB Material & Description Craft Paper Bag

Colors White, Yellow

Imprint Methods Screen printed

Reverse side imprint :\$80(P) Set up charge \$0.08(P) Runcharge

Extra Imprint color : \$80(P) Set up charge \$0.08(P) Runcharge