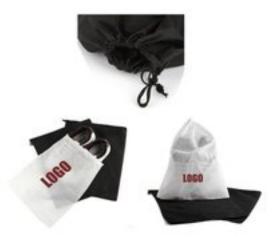

# Non-woven Drawstring Shoe Dust Bag (TT984-NWDSDB)

**Product TT984-NWDSDB Material & Description** The shoe bag is made of non wove fabric which is durable and waterproof.

**Colors Assorted** 

Sizes 11.4 " x 13.8 "