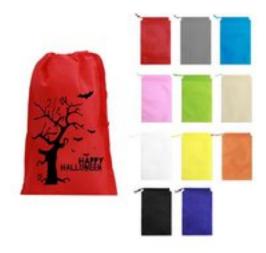

## **Product TT984-NWDTB**

**Material & Description** This non-woven tote is made out of 50 GSM non-woven material which is reusable and recyclable.

Colors Red, Gray, Light Blue, Pink, Lime Green, Off White, White, Yellow, Orange, Black, Royal Blue

Sizes 6 " x 10 "

Imprint Methods Silkscreen

| Reverse side imprint :\$80(P) Set up charge \$0.08(P) Runcharge |              |        |        |        |        |  |  |
|-----------------------------------------------------------------|--------------|--------|--------|--------|--------|--|--|
| Extra Imprint color : \$80(P) Set up charge \$0.08(P) Runcharge |              |        |        |        |        |  |  |
| Materials 50GSN                                                 | ∕I Non-Woven |        |        |        |        |  |  |
| Additional Options Digital Proof: \$20(P)(Required)             |              |        |        |        |        |  |  |
| FREESet-up Includes one side one color imprint                  |              |        |        |        |        |  |  |
| Minimum Quantity 100                                            |              |        |        |        |        |  |  |
| **(ALL UNIT COST ON P)                                          |              |        |        |        |        |  |  |
| Qty                                                             | 100          | 250    | 500    | 1000   | 2500   |  |  |
| Price                                                           | \$1.12       | \$1.00 | \$0.92 | \$0.76 | \$0.72 |  |  |