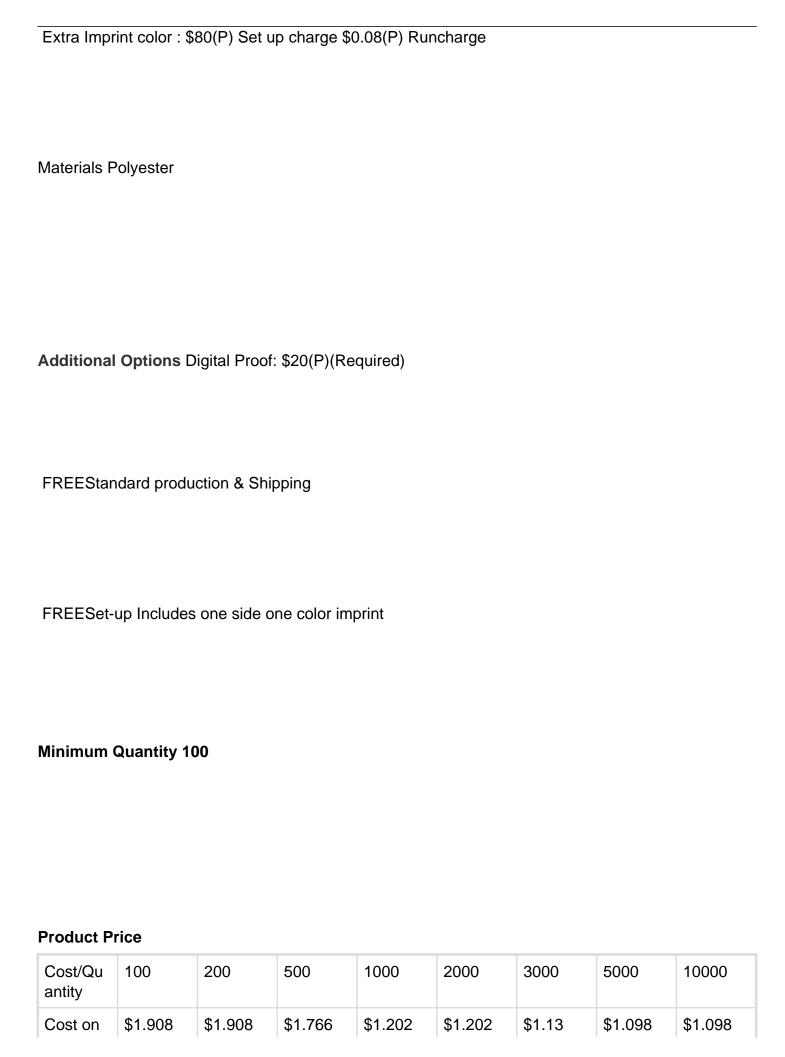

## **Production Time Charges**

| Qty         | 10 Days | 8 Days |
|-------------|---------|--------|
| 100 - 499   | Free    | \$75   |
| 500 - 999   | Free    | \$95   |
| 1000 - 1999 | Free    | \$145  |
| 2000 - 2999 | Free    | \$225  |
| 3000 - 4999 | Free    | \$445  |
| 5000 - 9999 | Free    | \$645  |
| 10000+      | Free    | \$1045 |

## **Shipping Time Charges**

| Qty         | 4 Days |
|-------------|--------|
| 100 - 499   | \$20   |
| 500 - 999   | \$30   |
| 1000 - 1999 | \$40   |
| 2000 - 2999 | \$50   |
| 3000 - 4999 | \$60   |
| 5000 - 9999 | \$70   |
| 10000+      | \$80   |