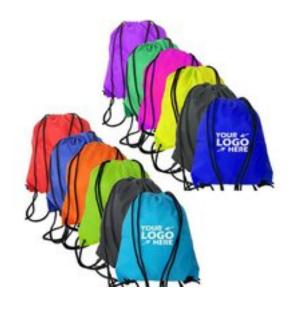

## **Drawstring Backpack with Triangular Corners**

## Product TT984-DBWTC Material & Description This Shopping Tote can be customized based on your business needs.

Colors Red, Green, Blue, Black, Orange, Gray, Pink, White, Purple, Yellow (Click here for color chart)

Sizes 14 " x 16

Imprint Methods Unimprinted, Screen Printed