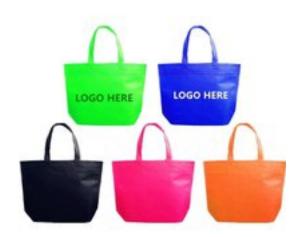

## **Product TT984-NWTBSB**

**Material & Description** Party tote bags Reusable Non-woven handbag Food bag Eco-friendly shopping bag With handle gift bag DIY bag

Colors Black, Blue, Green, Red, Pink, Purple, Yellow, Orange, Silver, Assorted

Sizes 15 " x 12.5 " x 4 "

Imprint Methods Unimprinted, Pad Print, Silkscreen

| Extra Imprint co | olor : \$80(P) Set u      | up charge \$0.08(I | P) Runcharge |      |       |
|------------------|---------------------------|--------------------|--------------|------|-------|
| Materials Non-v  | voven                     |                    |              |      |       |
|                  |                           |                    |              |      |       |
|                  |                           |                    |              |      |       |
| Additional Opt   | <b>ions</b> Digital Proof | : \$20(P)(Require  | d)           |      |       |
| FREEStandard     | production & Shi          | pping              |              |      |       |
| FREESet-up In    | cludes one side c         | one color imprint  |              |      |       |
|                  |                           |                    |              |      |       |
| Minimum Quar     | ntity 500                 |                    |              |      |       |
|                  |                           |                    |              |      |       |
| Add printing p   | late fee \$100 (P)        |                    |              |      |       |
| **(ALL UNIT Co   | <b>OST ON P)</b> 500      | 1000               | 3000         | 5000 | 10000 |
|                  |                           |                    |              |      |       |