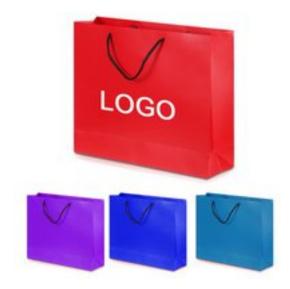

## **Matte Laminated Tote Shopping Bag (TT984-MLTSB)**

# Product TT984-MLTSB Material & Description Customizable matte laminated tote bag with cotton rope handles.

Colors White,Black,Gray,Blue,Purple,Red,Pink,Brown,Orange,Yellow,Green,Navy Blue,Burgundy,Royal Blue,Maroon,Light Blue

Sizes 10 " x 10 " x 3 "

Imprint Methods Unimprinted, Silkscreen