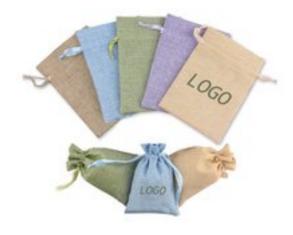

## **Jute Drawstring Gift Bag (TT984-JDGB)**

Product TT984-JDGB

Material & Description Jute Drawstring Gift Bag

Colors Blue, Purple, Brown, Green

Sizes 7 7/8 " x 6 5/16 "

Imprint Methods Silkscreen, Unimprinted