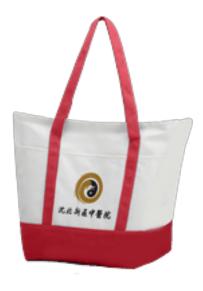

## Budget Custom Large Heavy Cotton Canvas Boat Tote Bag (CLHCCBTB-Budget)

Product CLHCCBTB-Budget

Material & Description BudgetCustom Large Heavy Cotton Canvas Boat Tote Bag

Colors Black, Lime Green, Forest Green, Purple, Navy, Red

Sizes 24"W x 14"H x 7"D

Imprint Methods Silkscreen, Unimprinted

| Qty         | 12 Days | 10 Days |
|-------------|---------|---------|
| 25 -49      | Free    | \$95    |
| 49 - 99     | Free    | \$145   |
| 100 - 249   | Free    | \$225   |
| 250 - 499   | Free    | \$375   |
| 500 - 999   | Free    | \$500   |
| 1000 - 2499 | Free    | \$650   |
| 2500+       | Free    | \$850   |