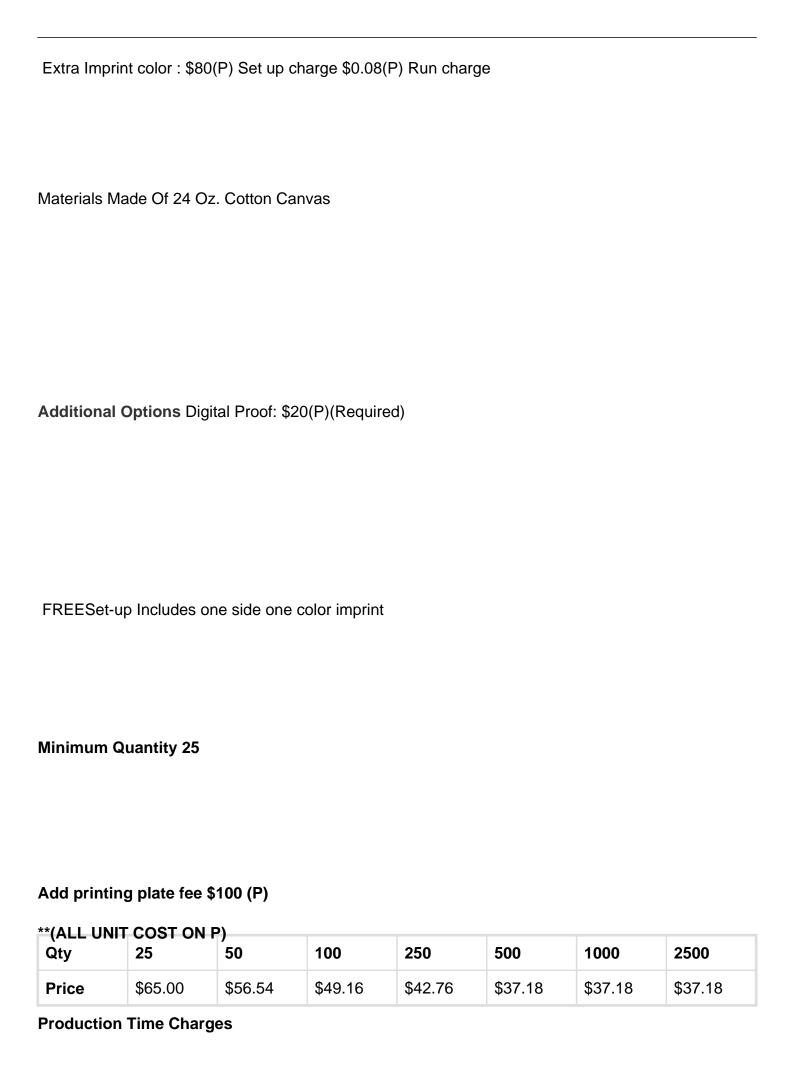

Sizes 24"W x 14"H x 7"D

Imprint Methods Silkscreen, Unimprinted

| Qty         | 12 Days | 10 Days |
|-------------|---------|---------|
| 25 -49      | Free    | \$95    |
| 49 - 99     | Free    | \$145   |
| 100 - 249   | Free    | \$225   |
| 250 - 499   | Free    | \$375   |
| 500 - 999   | Free    | \$500   |
| 1000 - 2499 | Free    | \$650   |
| 2500+       | Free    | \$850   |

## **Shipping Time Charges**

| Qty         | 7 Days | 4 Days |
|-------------|--------|--------|
| 24 - 49     | Free   | \$95   |
| 49 - 99     | Free   | \$125  |
| 100 - 249   | Free   | \$185  |
| 250 - 499   | Free   | \$275  |
| 500 - 999   | Free   | \$350  |
| 1000 - 2499 | Free   | \$450  |
| 2500+       | Free   | \$550  |

<sup>\*\*</sup>All shipping and production charges are on NET