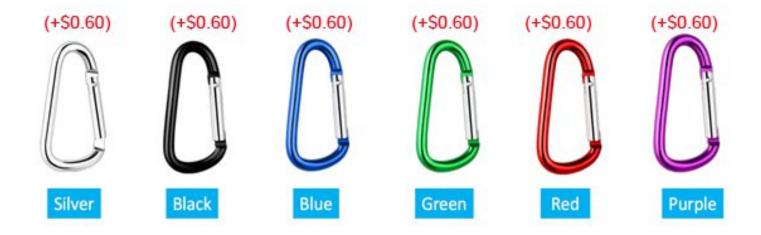

|  |  |

**Product Description**Our Price Saver Lanyard is a Polyester lanyard comes with 4 attachments to select from with a metal clip.

#### **Product Price**

| Cost/Q uantity | 100     | 200    | 300     | 500     | 1000    | 3000    | 5000    | 10000   | 20000   |
|----------------|---------|--------|---------|---------|---------|---------|---------|---------|---------|
| Cost on P      | \$1.504 | \$1.48 | \$1.144 | \$0.976 | \$0.916 | \$0.904 | \$0.892 | \$0.868 | \$0.856 |

# STOCK COLORS











#### Attachment(Price On a P)



#### Gold & Black Metal Clip Attachment(Price On a P)



Newly Arrived Clip Attachment(Price On a P)



## Carabiner Keychain Attachments(Price On a P)



Extra Options(Price On a P)



#### Plastic Badge Holders(Price On a P)



#### Vertical & Horizontal Haux Leather Badge Holders(Price On a P)

| Qty | 0-99 | 1 |
|-----|------|---|
|     |      |   |

#### **Aluminium Badge Holders(Price On a P)**

| Qty   | 0-99   | 10 |
|-------|--------|----|
| Price | \$1.64 | \$ |

## Laminated PVC ID Cards(Price On a P)











| Qty   | 10     | 20     | 50     |
|-------|--------|--------|--------|
| Price | \$9.02 | \$6.32 | \$5.28 |

## ID Reels(Price On a P)



## Option A (Price On a P)

| QTY    | 100-299 | 300-499 | 500-999 | 1000-2999 | 3000-4999 | 5000   |
|--------|---------|---------|---------|-----------|-----------|--------|
| BLANK  | \$1.98  | \$1.30  | \$1.20  | \$1.20    | \$1.10    | \$0.84 |
| CUSTOM | \$2.18  | \$1.98  | \$