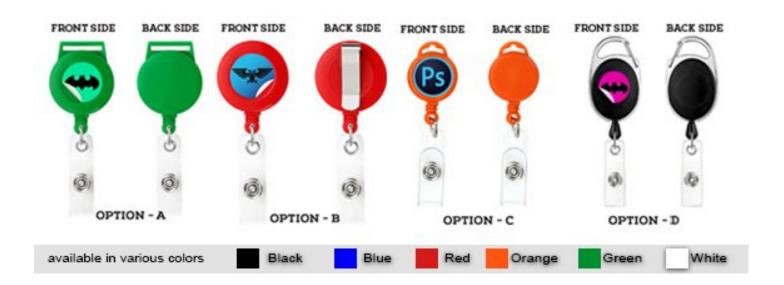

## ID Reels(Price On a P)

## Option A (Price On a P)

| QTY    | 100-299 | 300-499 | 500-999 | 1000-2999 | 3000-4999 | 5000   |
|--------|---------|---------|---------|-----------|-----------|--------|
| BLANK  | \$1.98  | \$1.30  | \$1.20  | \$1.20    | \$1.10    | \$0.84 |
| CUSTOM | \$2.18  | \$1.98  | \$1.78  | \$1.58    | \$1.42    | \$1.30 |

#### Option B (Price On a P)

| QTY    | 100-299 | 300-499 |  |
|--------|---------|---------|--|
| BLANK  | \$2.08  | \$1.40  |  |
| CUSTOM | \$2.28  | \$2.08  |  |

## Option C (Price On a P)

| QTY    | 100-299 | 300-499 |
|--------|---------|---------|
| BLANK  | \$2.08  | \$1.40  |
| CUSTOM | \$2.28  | \$2.08  |

# Option D (Price On a P)

| QTY    | 100-299 | 300-499 | 500-999 | 1000-299 |
|--------|---------|---------|---------|----------|
| BLANK  | \$1.35  | \$1.34  | \$1.33  | \$1.32   |
| сиѕтом | \$1.85  | \$1.84  | \$1.83  | \$1.82   |