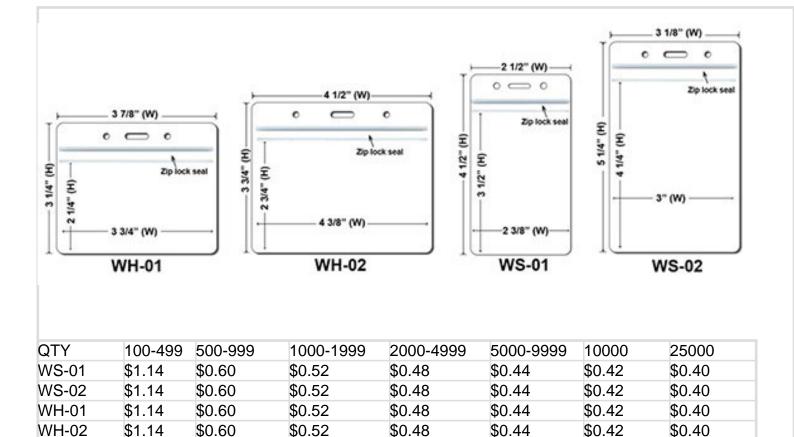

#### Plastic Badge Holders(Price On a P)

#### Vertical & Horizontal Haux Leather Badge Holders(Price On a P)

| Qty | 0-99 | 1 |
|-----|------|---|
|     |      |   |