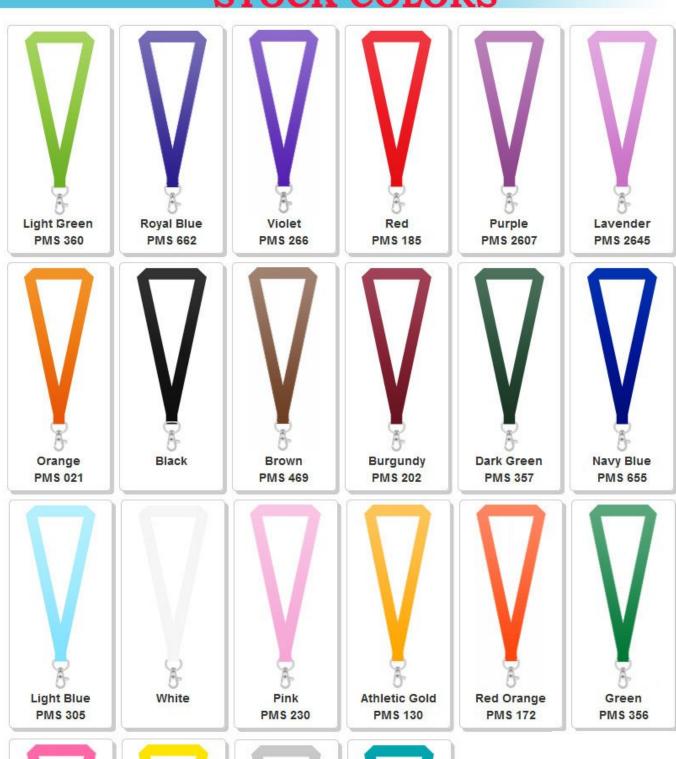

|  |  |

**Product Description**Our Price Saver Lanyard is a Polyester lanyard comes with 4 attachments to select from with a metal clip.

#### **Product Price**

| Cost/Q uantity | 100     | 200    | 300     | 500     | 1000    | 3000    | 5000    | 10000   | 20000   |
|----------------|---------|--------|---------|---------|---------|---------|---------|---------|---------|
| Cost on P      | \$1.504 | \$1.48 | \$1.144 | \$0.976 | \$0.916 | \$0.904 | \$0.892 | \$0.868 | \$0.856 |

# STOCK COLORS











#### Attachment(Price On a P)



#### Gold & Black Metal Clip Attachment(Price On a P)



Newly Arrived Clip Attachment(Price On a P)



## Carabiner Keychain Attachments(Price On a P)



Extra Options(Price On a P)



#### Plastic Badge Holders(Price On a P)



#### Vertical & Horizontal Haux Leather Badge Holders(Price On a P)

| Qty | 0-99 | 1 |
|-----|------|---|
|     |      |   |

#### **Aluminium Badge Holders(Price On a P)**

| Qty   | 0-99   | 10 |
|-------|--------|----|
| Price | \$1.64 | \$ |

## Laminated PVC ID Cards(Price On a P)











| Qty   | 10     | 20     | 50     |
|-------|--------|--------|--------|
| Price | \$9.02 | \$6.32 | \$5.28 |

## ID Reels(Price On a P)



## Option A (Price On a P)

| QTY    | 100-299 | 300-499 | 500-999 | 1000-2999 | 3000-4