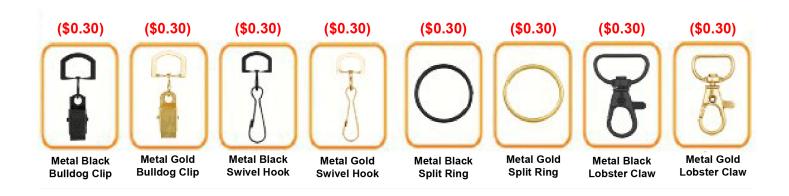

|  |  |

**Product Description**Our Price Saver Lanyard is a Polyester lanyard comes with 4 attachments to select from with a metal clip.

#### **Product Price**

| Cost/Q uantity | 100     | 200    | 300     | 500     | 1000    | 3000    | 5000    | 10000   | 20000   |
|----------------|---------|--------|---------|---------|---------|---------|---------|---------|---------|
| Cost on P      | \$1.504 | \$1.48 | \$1.144 | \$0.976 | \$0.916 | \$0.904 | \$0.892 | \$0.868 | \$0.856 |

# STOCK COLORS











#### Attachment(Price On a P)



#### Gold & Black Metal Clip Attachment(Price On a P)



Newly Arrived Clip Attachment(Price On a P)



## Carabiner Keychain Attachments(Price On a P)



Extra Options(Price On a P)



#### Plastic Badge Holders(Price On a P)



#### Vertical & Horizontal Haux Leather Badge Holders(Price On a P)

| Qty | 0-99 | 1 |
|-----|------|---|
|     |      |   |

#### **Aluminium Badge Holders(Price On a P)**

| Qty   | 0-99   | 10 |
|-------|--------|----|
| Price | \$1.64 | \$ |

## Laminated PVC ID Cards(Price On a P)











| Qty   | 10     | 20     | 50     |
|-------|--------|--------|--------|
| Price | \$9.02 | \$6.32 | \$5.28 |

## ID Reels(Price On a P)



## Option A (Price On a P)

| QTY    | 100-299 | 300-499 | 500-999 | 1000-2999 | 3000-4999 | 5000   |
|--------|---------|---------|---------|-----------|-----------|--------|
| BLANK