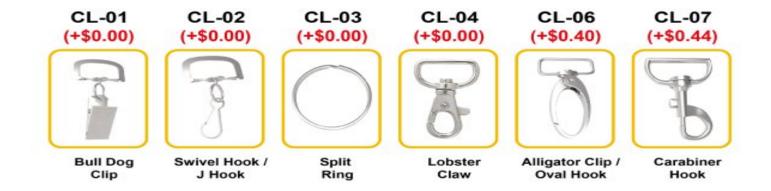

|  |  |

**Product Description**Our Price Saver Lanyard is a Polyester lanyard comes with 4 attachments to select from with a metal clip.

#### **Product Price**

| Cost/Q uantity | 100     | 200    | 300     | 500     | 1000    | 3000    | 5000    | 10000   | 20000   |
|----------------|---------|--------|---------|---------|---------|---------|---------|---------|---------|
| Cost on P      | \$1.504 | \$1.48 | \$1.144 | \$0.976 | \$0.916 | \$0.904 | \$0.892 | \$0.868 | \$0.856 |

# STOCK COLORS











#### Attachment(Price On a P)



#### Gold & Black Metal Clip Attachment(Price On a P)



Newly Arrived Clip Attachment(Price On a P)



## Carabiner Keychain Attachments(Price On a P)



Extra Options(Price On a P)



#### Plastic Badge Holders(Price On a P)



#### Vertical & Horizontal Haux Leather Badge Holders(Price On a P)

| Qty | 0-99 | 1 |
|-----|------|---|
|     |      |   |

#### **Aluminium Badge Holders(Price On a P)**

| Qty   | 0-99   | 10 |
|-------|--------|----|
| Price | \$1.64 | \$ |

## Laminated PVC ID Cards(Price On a P)











| Qty   | 10     | 20     | 50     |
|-------|--------|--------|--------|
| Price | \$9.02 | \$6.32 | \$5.28 |

## ID Reels(Price On a P)



## Option A (Price On a P)

| QTY    | 100-299 | 300-499 | 500-999 | 1000-2999 | 3000-4999 | 5000   |
|--------|---------|------