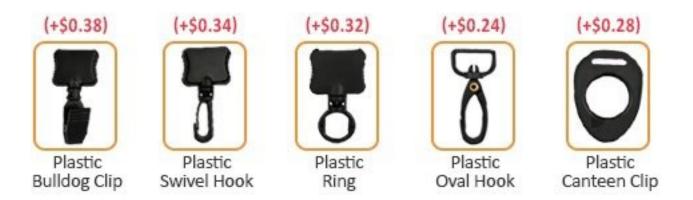

|  |  |

**Product Description**Our Price Saver Lanyard is a Polyester lanyard comes with 4 attachments to select from with a metal clip.

#### **Product Price**

| Cost/Q uantity | 100     | 200    | 300     | 500     | 1000    | 3000    | 5000    | 10000   | 20000   |
|----------------|---------|--------|---------|---------|---------|---------|---------|---------|---------|
| Cost on P      | \$1.504 | \$1.48 | \$1.144 | \$0.976 | \$0.916 | \$0.904 | \$0.892 | \$0.868 | \$0.856 |

# STOCK COLORS











#### Attachment(Price On a P)



#### Gold & Black Metal Clip Attachment(Price On a P)



Newly Arrived Clip Attachment(Price On a P)



## Carabiner Keychain Attachments(Price On a P)



Extra Options(Price On a P)



#### Plastic Badge Holders(Price On a P)



#### Vertical & Horizontal Haux Leather Badge Holders(Price On a P)

| Qty | 0-99 | 1 |
|-----|------|---|
|     |      |   |

#### **Aluminium Badge Holders(Price On a P)**

| Qty   | 0-99   | 10 |
|-------|--------|----|
| Price | \$1.64 | \$ |

## Laminated PVC ID Cards(Price On a P)











| Qty   | 10     | 20     | 50     |
|-------|--------|--------|--------|
| Price | \$9.02 | \$6.32 | \$5.28 |

## ID Reels(Price On a P)



## Option A (Price On a P)

| QTY    | 100-299 | 300-499 | 500-999 | 1000-2999 | 3000-4999 | 5000   |
|--------|---------|---------|---------|-----------|-----------|--------|
| BLANK  | \$1.98  | \$1.30  | \$1.20  | \$1.20    | \$1