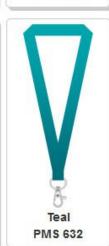

|  |  |

**Product Description**Our Price Saver Lanyard is a Polyester lanyard comes with 4 attachments to select from with a metal clip.

#### **Product Price**

| Cost/Q uantity | 100     | 200    | 300     | 500     | 1000    | 3000    | 5000    | 10000   | 20000   |
|----------------|---------|--------|---------|---------|---------|---------|---------|---------|---------|
| Cost on P      | \$1.504 | \$1.48 | \$1.144 | \$0.976 | \$0.916 | \$0.904 | \$0.892 | \$0.868 | \$0.856 |

# STOCK COLORS











#### Attachment(Price On a P)



#### Gold & Black Metal Clip Attachment(Price On a P)



Newly Arrived Clip Attachment(Price On a P)



## Carabiner Keychain Attachments(Price On a P)



Extra Options(Price On a P)



#### Plastic Badge Holders(Price On a P)



#### Vertical & Horizontal Haux Leather Badge Holders(Price On a P)

| Qty | 0-99 | 1 |
|-----|------|---|
|     |      |   |

#### **Aluminium Badge Holders(Price On a P)**

| Qty   | 0-99   | 10 |
|-------|--------|----|
| Price | \$1.64 | \$ |

## Laminated PVC ID Cards(Price On a P)











| Qty   | 10     | 20     | 50     |
|-------|--------|--------|--------|
| Price | \$9.02 | \$6.32 | \$5.28 |

## ID Reels(Price On a P)



## Option A (Price On a P)

| QTY    | 100-299 | 300-499 | 500-999 | 1000-2999 | 3000-4999 | 50