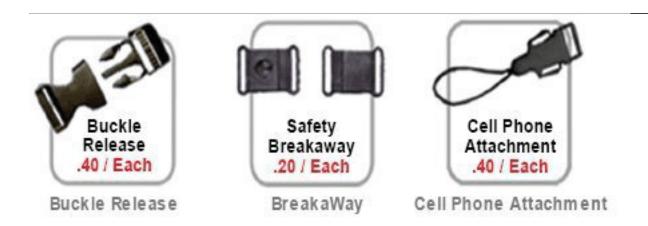

|

**Product Description**Our Price Saver Lanyard is a Polyester lanyard comes with 4 attachments to select from with a metal clip.

### **Product Price**

| Cost/Q uantity | 100     | 200     | 300     | 500     | 1000    | 3000    | 5000    | 10000   | 20000   |
|----------------|---------|---------|---------|---------|---------|---------|---------|---------|---------|
| Cost on P      | \$1.516 | \$1.492 | \$1.168 | \$1.002 | \$0.976 | \$0.964 | \$0.928 | \$0.904 | \$0.892 |

# STOCK COLORS











#### Attachment(Price On a P)



#### Gold & Black Metal Clip Attachment(Price On a P)



Newly Arrived Clip Attachment(Price On a P)



### Carabiner Keychain Attachments(Price On a P)



Extra Options(Price On a P)



#### Plastic Badge Holders(Price On a P)



#### Vertical & Horizontal Haux Leather Badge Holders(Price On a P)

| Qty | 0-99 | 1 |
|-----|------|---|
|     |      |   |

#### **Aluminium Badge Holders(Price On a P)**

| Qty   | 0-99   | 10 |
|-------|--------|----|
| Price | \$1.64 | \$ |

### Laminated PVC ID Cards(Price On a P)











| Qty   | 10     | 20     | 50     |
|-------|--------|--------|--------|
| Price | \$9.02 | \$6.32 | \$5.28 |

### ID Reels(Price On a P)



### Option A (Price On a P)

| QTY    | 100-299 | 300-499 | 500-999 | 1000-2999 | 3000-4999 | 5000   |
|--------|---------|---------|---------|-----------|-----------|--------|
| BLANK  | \$1.98  | \$1.30  | \$1.20  | \$1.20    | \$1.10    | \$0.84 |
| CUSTOM | \$2.18  | \$1.98  | \$1.78  | \$1.58    | \$1.42