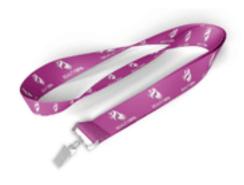

# 5/8 inch Price Saver Lanyard with Bull Dog Clip

| Product #          | PL984-PSB-5/8inch                                                                                                                                                                                                                                                                                                                                                                                                                                                                                                                                         |
|--------------------|-----------------------------------------------------------------------------------------------------------------------------------------------------------------------------------------------------------------------------------------------------------------------------------------------------------------------------------------------------------------------------------------------------------------------------------------------------------------------------------------------------------------------------------------------------------|
| Material           | Polyester                                                                                                                                                                                                                                                                                                                                                                                                                                                                                                                                                 |
| Imprint            | Printed                                                                                                                                                                                                                                                                                                                                                                                                                                                                                                                                                   |
| Additional Options | Add Another Lanyard Color:\$70(P) Additional Imprint Color: \$90(P) and \$0.06(P) per lanyard Non-stock Lanyard Colors (PMS): \$160 (P) Add Individual Bag: \$0.08/ each (P) Custom Packaging: Setup - \$380(P) & Runcharge - \$0.16/each(P)(For Eg:- 10000 bands: packed in 50 in each bag) Digital Proof: \$20(P)(Required) Only one message is free 2nd Message Mold: \$100(p) Reverse Side Printing: \$80(P) \$0.08/each (P) Mold Fee Breakdown: Click Here Imprint area of ID reel is around 20mm in diameter. View Printable Size Chart: Click Here |
| Prices Include     | FREEShipping<br>FREESet-up                                                                                                                                                                                                                                                                                                                                                                                                                                                                                                                                |
| Color              | View PMS Colors (click here for PMS color chart)                                                                                                                                                                                                                                                                                                                                                                                                                                                                                                          |

**Product Description**Our Price Saver Lanyard is a Polyester lanyard comes with 4 attachments to select from with a metal clip.