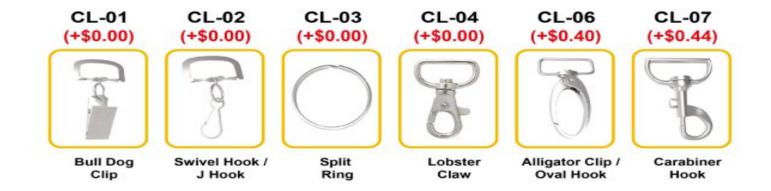

|

**Product Description**Our Price Saver Lanyard is a Polyester lanyard comes with 4 attachments to select from with a metal clip.

### **Product Price**

| Cost/Q uantity | 100     | 200     | 300     | 500     | 1000    | 3000    | 5000    | 10000   | 20000   |
|----------------|---------|---------|---------|---------|---------|---------|---------|---------|---------|
| Cost on P      | \$1.516 | \$1.492 | \$1.168 | \$1.002 | \$0.976 | \$0.964 | \$0.928 | \$0.904 | \$0.892 |

# STOCK COLORS











#### Attachment(Price On a P)



#### Gold & Black Metal Clip Attachment(Price On a P)



Newly Arrived Clip Attachment(Price On a P)



### Carabiner Keychain Attachments(Price On a P)



Extra Options(Price On a P)



#### Plastic Badge Holders(Price On a P)



#### Vertical & Horizontal Haux Leather Badge Holders(Price On a P)

| Qty | 0-99 | 1 |
|-----|------|---|
|     |      |   |

#### **Aluminium Badge Holders(Price On a P)**

| Qty   | 0-99   | 10 |
|-------|--------|----|
| Price | \$1.64 | \$ |

### Laminated PVC ID Cards(Price On a P)











| Qty   | 10     | 20     | 50     |
|-------|--------|--------|--------|
| Price | \$9.02 | \$6.32 | \$5.28 |

### ID Reels(Price On a P)



### Option A (Price On a P)

| QTY    | 100-299 | 300-499 | 500-999 | 1000-2999 | 3000-4999 | 5000   |
|--------|---------|--