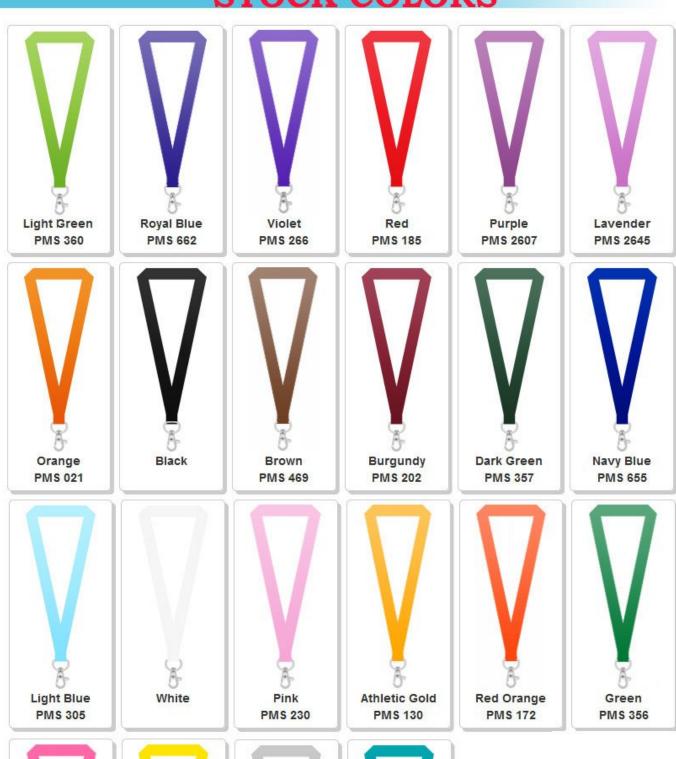

|

**Product Description**Our Price Saver Lanyard is a Polyester lanyard comes with 4 attachments to select from with a metal clip.

### **Product Price**

| Cost/Q uantity | 100     | 200     | 300     | 500     | 1000    | 3000    | 5000    | 10000   | 20000   |
|----------------|---------|---------|---------|---------|---------|---------|---------|---------|---------|
| Cost on P      | \$1.516 | \$1.492 | \$1.168 | \$1.002 | \$0.976 | \$0.964 | \$0.928 | \$0.904 | \$0.892 |

# STOCK COLORS











#### Attachment(Price On a P)



#### Gold & Black Metal Clip Attachment(Price On a P)



Newly Arrived Clip Attachment(Price On a P)



### Carabiner Keychain Attachments(Price On a P)



Extra Options(Price On a P)



#### Plastic Badge Holders(Price On a P)



#### Vertical & Horizontal Haux Leather Badge Holders(Price On a P)

| Qty | 0-99 | 1 |
|-----|------|---|
|     |      |   |

#### **Aluminium Badge Holders(Price On a P)**

| Qty   | 0-99   | 10 |
|-------|--------|----|
| Price | \$1.64 | \$ |

### Laminated PVC ID Cards(Price On a P)











| Qty   | 10     | 20     | 50     |
|-------|--------|--------|--------|
| Price | \$9.02 | \$6.32 | \$5.28 |

### ID Reels(Price On a P)



### Option A (Price On a P)

| QTY    | 100-299 | 300-499 | 500-999 | 1000-2999 | 30