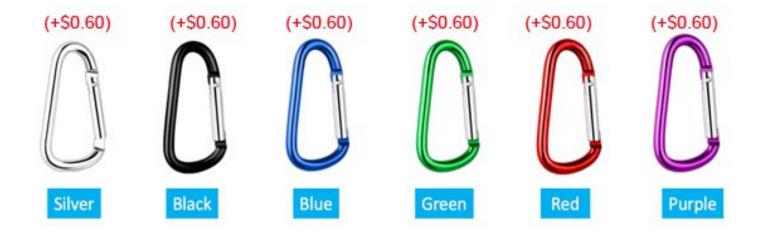

|

**Product Description**Our Price Saver Lanyard is a Polyester lanyard comes with 4 attachments to select from with a metal clip.

### **Product Price**

| Cost/Q uantity | 100     | 200     | 300     | 500     | 1000    | 3000    | 5000    | 10000   | 20000   |
|----------------|---------|---------|---------|---------|---------|---------|---------|---------|---------|
| Cost on P      | \$1.516 | \$1.492 | \$1.168 | \$1.002 | \$0.976 | \$0.964 | \$0.928 | \$0.904 | \$0.892 |

# STOCK COLORS











#### Attachment(Price On a P)



#### Gold & Black Metal Clip Attachment(Price On a P)



Newly Arrived Clip Attachment(Price On a P)



### Carabiner Keychain Attachments(Price On a P)



Extra Options(Price On a P)



#### Plastic Badge Holders(Price On a P)



#### Vertical & Horizontal Haux Leather Badge Holders(Price On a P)

| Qty | 0-99 | 1 |
|-----|------|---|
|     |      |   |

#### **Aluminium Badge Holders(Price On a P)**

| Qty   | 0-99   | 10 |
|-------|--------|----|
| Price | \$1.64 | \$ |

### Laminated PVC ID Cards(Price On a P)











| Qty   | 10     | 20     | 50     |
|-------|--------|--------|--------|
| Price | \$9.02 | \$6.32 | \$5.28 |

### ID Reels(Price On a P)



### Option A (Price On a P)

| QTY    | 100-299 | 300-499 | 500-999 | 1000-2999 | 3000-4999 | 5000   |
|--------|---------|---------|---------|-----------|-----------|--------|
| BLANK  | \$1.98  | \$1.30  | \$1.20  | \$1.20    | \$1.10    | \$0.84 |
| CUSTOM | \$2.18  | \$1.98  |