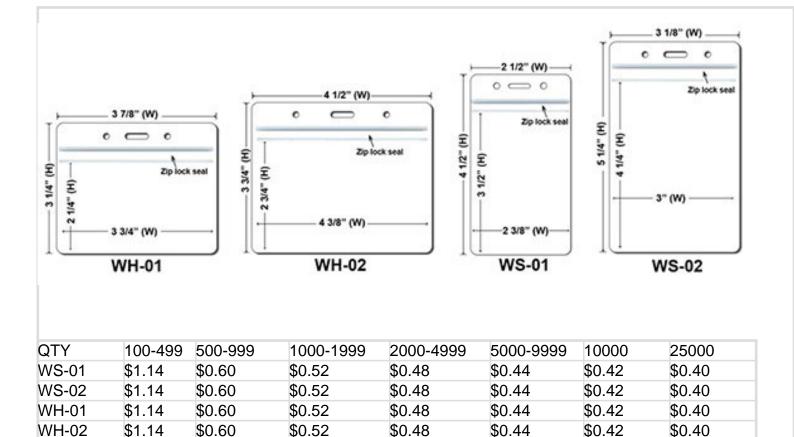

|

**Product Description**Our Price Saver Lanyard is a Polyester lanyard comes with 4 attachments to select from with a metal clip.

### **Product Price**

| Cost/Q uantity | 100     | 200     | 300     | 500     | 1000    | 3000    | 5000    | 10000   | 20000   |
|----------------|---------|---------|---------|---------|---------|---------|---------|---------|---------|
| Cost on P      | \$1.516 | \$1.492 | \$1.168 | \$1.002 | \$0.976 | \$0.964 | \$0.928 | \$0.904 | \$0.892 |

# STOCK COLORS











#### Attachment(Price On a P)



#### Gold & Black Metal Clip Attachment(Price On a P)



Newly Arrived Clip Attachment(Price On a P)



### Carabiner Keychain Attachments(Price On a P)



Extra Options(Price On a P)



#### Plastic Badge Holders(Price On a P)



#### Vertical & Horizontal Haux Leather Badge Holders(Price On a P)

| Qty | 0-99 | 1 |
|-----|------|---|
|     |      |   |

#### **Aluminium Badge Holders(Price On a P)**

| Qty   | 0-99   | 10 |
|-------|--------|----|
| Price | \$1.64 | \$ |

### Laminated PVC ID Cards(Price On a P)











| Qty   | 10     | 20     | 50     |
|-------|--------|--------|--------|
| Price | \$9.02 | \$6.32 | \$5.28 |

### ID Reels(Price On a P)



### Option A (Price On a P)

| QTY    | 100-299 | 300-499 | 500-999 | 1000-2999 | 3000-4999 | 5000   |
|--------|---------|---------|---------|-----------|-----------|--------|
| BLANK  | \$1.98  | \$1.30  | \$1.20  | \$1.20    | \$1.10    | \$0.84 |
| CUSTOM | \$2.18  | \$1.98  | \$1.78  | \$1.58    | \$1.42    | \$1.30 |

#### Option B (Price On a P)