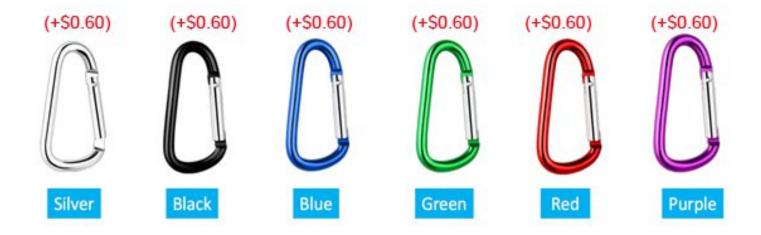

|  |  |  |

**Product Description**Our Price Saver Lanyard is a Polyester lanyard comes with 4 attachments to select from with a metal clip.

#### **Product Price**

| Cost/Q uantity | 100     | 200    | 300     | 500     | 1000    | 3000    | 5000    | 10000   | 20000   |
|----------------|---------|--------|---------|---------|---------|---------|---------|---------|---------|
| Cost on P      | \$1.504 | \$1.48 | \$1.144 | \$0.976 | \$0.916 | \$0.904 | \$0.892 | \$0.868 | \$0.856 |

# STOCK COLORS











#### Attachment(Price On a P)



#### Gold & Black Metal Clip Attachment(Price On a P)



Newly Arrived Clip Attachment(Price On a P)



## Carabiner Keychain Attachments(Price On a P)



Extra Options(Price On a P)



#### Plastic Badge Holders(Price On a P)



#### Vertical & Horizontal Haux Leather Badge Holders(Price On a P)

| Qty | 0-99 | 1 |
|-----|------|---|
|     |      |   |

#### **Aluminium Badge Holders(Price On a P)**

| Qty   | 0-99   | 10 |
|-------|--------|----|
| Price | \$1.64 | \$ |

## Laminated PVC ID Cards(Price On a P)











| Qty   | 10     | 20     | 50     |
|-------|--------|--------|--------|
| Price | \$9.02 | \$6.32 | \$5.28 |

## ID Reels(Price On a P)



## Option A (Price On a P)

| QTY    | 100-299 | 300-499 | 500-999 | 1000-2999 | 3000-4999 | 5000   |
|--------|---------|---------|---------|-----------|-----------|--------|
| BLANK  | \$1.98  | \$1.30  | \$1.20  | \$1.20    | \$1.10    | \$0.84 |
| CUSTOM | \$2.18  | \$1.98  | \$