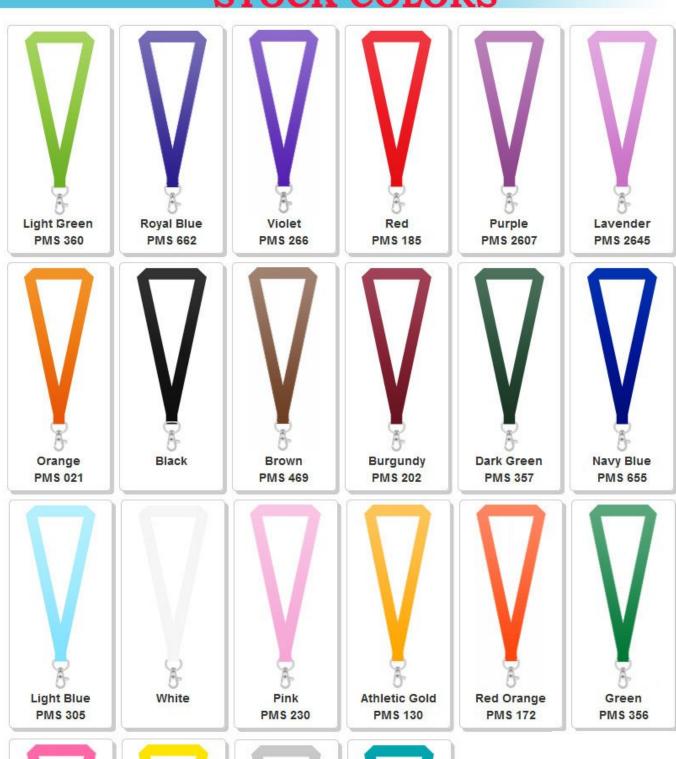

|  |  |  |

**Product Description**Our Price Saver Lanyard is a Polyester lanyard comes with 4 attachments to select from with a metal clip.

#### **Product Price**

| Cost/Q uantity | 100     | 200    | 300     | 500     | 1000    | 3000    | 5000    | 10000   | 20000   |
|----------------|---------|--------|---------|---------|---------|---------|---------|---------|---------|
| Cost on P      | \$1.504 | \$1.48 | \$1.144 | \$0.976 | \$0.916 | \$0.904 | \$0.892 | \$0.868 | \$0.856 |

# STOCK COLORS











#### Attachment(Price On a P)



#### Gold & Black Metal Clip Attachment(Price On a P)



Newly Arrived Clip Attachment(Price On a P)



## Carabiner Keychain Attachments(Price On a P)



Extra Options(Price On a P)



#### Plastic Badge Holders(Price On a P)



#### Vertical & Horizontal Haux Leather Badge Holders(Price On a P)

| Qty | 0-99 | 1 |
|-----|------|---|
|     |      |   |

#### **Aluminium Badge Holders(Price On a P)**

| Qty   | 0-99   | 10 |
|-------|--------|----|
| Price | \$1.64 | \$ |

## Laminated PVC ID Cards(Price On a P)











| Qty   | 10     | 20     | 50     |
|-------|--------|--------|--------|
| Price | \$9.02 | \$6.32 | \$5.28 |

## ID Reels(Price On a P)



## Option A (Price On a P)

| QTY    | 100-299 | 300-499 | 500-999 | 1000-2999 | 3000-4