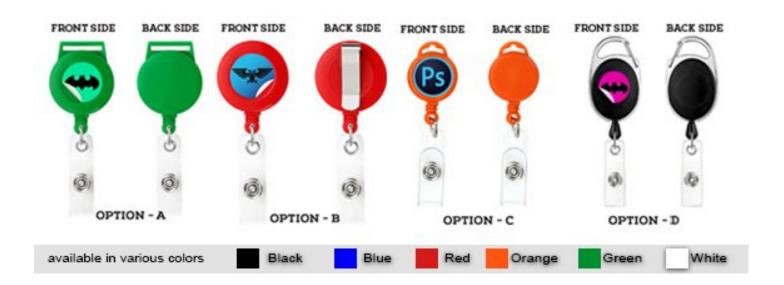

## Option A (Price On a P)

| QTY    | 100-299 | 300-499 | 500-999 | 1000-2999 | 3000-4999 | 5000   |
|--------|---------|---------|---------|-----------|-----------|--------|
| BLANK  | \$1.98  | \$1.30  | \$1.20  | \$1.20    | \$1.10    | \$0.84 |
| CUSTOM | \$2.18  | \$1.98  | \$1.78  | \$1.58    | \$1.42    | \$1.30 |

#### Option B (Price On a P)

| QTY    | 100-299 | 300-499 |  |
|--------|---------|---------|--|
| BLANK  | \$2.08  | \$1.40  |  |
| CUSTOM | \$2.28  | \$2.08  |  |

## Option C (Price On a P)

| QTY    | 100-299 | 300-499 |
|--------|---------|---------|
| BLANK  | \$2.08  | \$1.40  |
| CUSTOM | \$2.28  | \$2.08  |

## Option D (Price On a P)

| QTY    | 100-299 | 300-499 | 500-999 | 1000-299 |
|--------|---------|---------|---------|----------|
| BLANK  | \$1.35  | \$1.34  | \$1.33  | \$1.32   |
| сиѕтом | \$1.85  | \$1.84  | \$1.83  | \$1.82   |