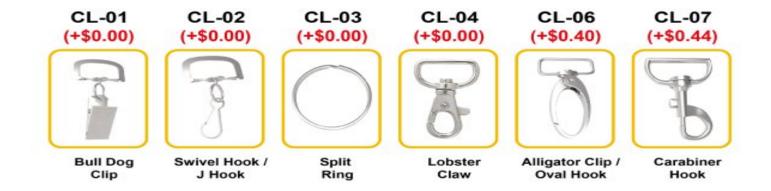

|  |  |  |

**Product Description**Our Price Saver Lanyard is a Polyester lanyard comes with 4 attachments to select from with a metal clip.

#### **Product Price**

| Cost/Q uantity | 100     | 200    | 300     | 500     | 1000    | 3000    | 5000    | 10000   | 20000   |
|----------------|---------|--------|---------|---------|---------|---------|---------|---------|---------|
| Cost on P      | \$1.504 | \$1.48 | \$1.144 | \$0.976 | \$0.916 | \$0.904 | \$0.892 | \$0.868 | \$0.856 |

# STOCK COLORS











#### Attachment(Price On a P)



#### Gold & Black Metal Clip Attachment(Price On a P)



Newly Arrived Clip Attachment(Price On a P)



## Carabiner Keychain Attachments(Price On a P)



Extra Options(Price On a P)



#### Plastic Badge Holders(Price On a P)



#### Vertical & Horizontal Haux Leather Badge Holders(Price On a P)

| Qty | 0-99 | 1 |
|-----|------|---|
|     |      |   |

#### **Aluminium Badge Holders(Price On a P)**

| Qty   | 0-99   | 10 |
|-------|--------|----|
| Price | \$1.64 | \$ |

## Laminated PVC ID Cards(Price On a P)











| Qty   | 10     | 20     | 50     |
|-------|--------|--------|--------|
| Price | \$9.02 | \$6.32 | \$5.28 |

## ID Reels(Price On a P)



## Option A (Price On a P)

| QTY    | 100-299 | 300-499 | 500-999 | 1000-2999 | 3000-4999 | 5000   |
|--------|---------|------