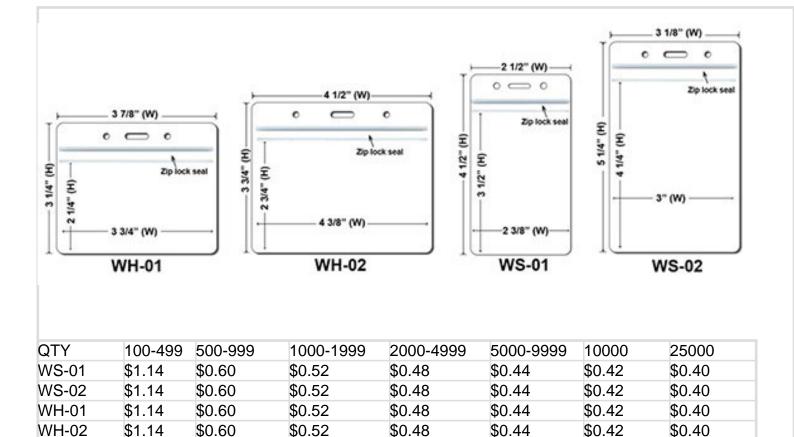

#### Vertical & Horizontal Haux Leather Badge Holders(Price On a P)

| Qty | 0-99 | 1 |
|-----|------|---|
|     |      |   |