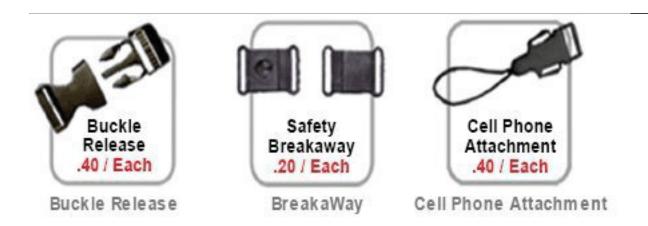

|  |  |  |

**Product Description**Our Price Saver Lanyard is a Polyester lanyard comes with 4 attachments to select from with a metal clip.

#### **Product Price**

| Cost/Q uantity | 100     | 200    | 300     | 500     | 1000    | 3000    | 5000    | 10000   | 20000   |
|----------------|---------|--------|---------|---------|---------|---------|---------|---------|---------|
| Cost on P      | \$1.504 | \$1.48 | \$1.144 | \$0.976 | \$0.916 | \$0.904 | \$0.892 | \$0.868 | \$0.856 |

# STOCK COLORS











#### Attachment(Price On a P)



#### Gold & Black Metal Clip Attachment(Price On a P)



Newly Arrived Clip Attachment(Price On a P)



## Carabiner Keychain Attachments(Price On a P)



Extra Options(Price On a P)



#### Plastic Badge Holders(Price On a P)



#### Vertical & Horizontal Haux Leather Badge Holders(Price On a P)

| Qty | 0-99 | 1 |
|-----|------|---|
|     |      |   |

#### **Aluminium Badge Holders(Price On a P)**

| Qty   | 0-99   | 10 |
|-------|--------|----|
| Price | \$1.64 | \$ |

## Laminated PVC ID Cards(Price On a P)











| Qty   | 10     | 20     | 50     |
|-------|--------|--------|--------|
| Price | \$9.02 | \$6.32 | \$5.28 |

## ID Reels(Price On a P)



## Option A (Price On a P)

| QTY    | 100-299 | 300-499 | 500-999 | 1000-2999 | 3000-4999 | 5000   |
|--------|---------|---------|---------|-----------|-----------|--------|
| BLANK  | \$1.98  | \$1.30  | \$1.20  | \$1.20    | \$1.10    | \$0.84 |
| CUSTOM | \$2.18  | \$1.98  | \$1.78  | \$1.58    | \$1.42    |