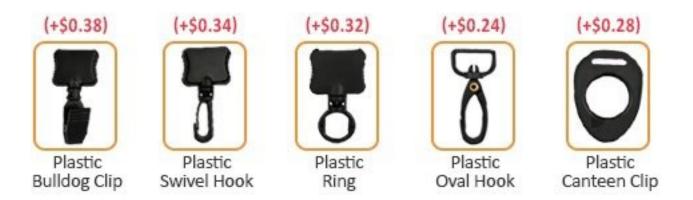

|  |  |  |

**Product Description**Our Price Saver Lanyard is a Polyester lanyard comes with 4 attachments to select from with a metal clip.

#### **Product Price**

| Cost/Q uantity | 100     | 200    | 300     | 500     | 1000    | 3000    | 5000    | 10000   | 20000   |
|----------------|---------|--------|---------|---------|---------|---------|---------|---------|---------|
| Cost on P      | \$1.504 | \$1.48 | \$1.144 | \$0.976 | \$0.916 | \$0.904 | \$0.892 | \$0.868 | \$0.856 |

# STOCK COLORS











#### Attachment(Price On a P)



#### Gold & Black Metal Clip Attachment(Price On a P)



Newly Arrived Clip Attachment(Price On a P)



## Carabiner Keychain Attachments(Price On a P)



Extra Options(Price On a P)



#### Plastic Badge Holders(Price On a P)



#### Vertical & Horizontal Haux Leather Badge Holders(Price On a P)

| Qty | 0-99 | 1 |
|-----|------|---|
|     |      |   |

#### **Aluminium Badge Holders(Price On a P)**

| Qty   | 0-99   | 10 |
|-------|--------|----|
| Price | \$1.64 | \$ |

## Laminated PVC ID Cards(Price On a P)











| Qty   | 10     | 20     | 50     |
|-------|--------|--------|--------|
| Price | \$9.02 | \$6.32 | \$5.28 |

## ID Reels(Price On a P)



## Option A (Price On a P)

| QTY    | 100-299 | 300-499 | 500-999 | 1000-2999 | 3000-4999 | 5000   |
|--------|---------|---------|---------|-----------|-----------|--------|
| BLANK  | \$1.98  | \$1.30  | \$1.20  | \$1.20    | \$1