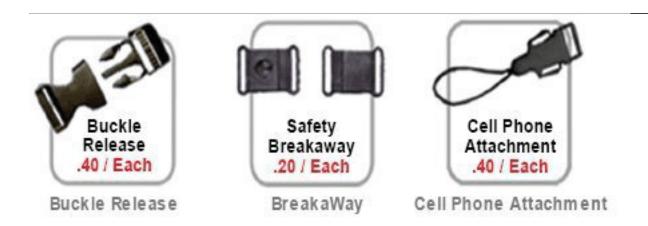

|

**Product Description**Our Price Saver Lanyard is a Polyester lanyard comes with 4 attachments to select from with a metal clip.

#### **Product Price**

| Cost/Q uantity | 100     | 200     | 300     | 500     | 1000    | 3000    | 5000    | 10000   | 20000   |
|----------------|---------|---------|---------|---------|---------|---------|---------|---------|---------|
| Cost on P      | \$1.516 | \$1.492 | \$1.168 | \$1.002 | \$0.976 | \$0.964 | \$0.928 | \$0.904 | \$0.892 |

# STOCK COLORS











#### Attachment(Price On a P)



#### Gold & Black Metal Clip Attachment(Price On a P)



Newly Arrived Clip Attachment(Price On a P)



## Carabiner Keychain Attachments(Price On a P)



Extra Options(Price On a P)



#### Plastic Badge Holders(Price On a P)



#### Vertical & Horizontal Haux Leather Badge Holders(Price On a P)

| Qty | 0-99 | 1 |
|-----|------|---|
|     |      |   |

#### **Aluminium Badge Holders(Price On a P)**

| Qty   | 0-99   | 10 |
|-------|--------|----|
| Price | \$1.64 | \$ |

## Laminated PVC ID Cards(Price On a P)











| Qty   | 10     | 20     | 50     |
|-------|--------|--------|--------|
| Price | \$9.02 | \$6.32 | \$5.28 |

## ID Reels(Price On a P)



## Option A (Price On a P)

| QTY    | 100-299 | 300-499 | 500-999 | 1000-2999 | 3000-4999 | 5000   |
|--------|---------|---------|---------|-----------|-----------|--------|
| BLANK  | \$1.98  | \$1.30  | \$1.20  | \$1.20    | \$1.10    | \$0.84 |
| CUSTOM | \$2.18  | \$1.98  | \$1.78  | \$1.58    | \$1.42    |