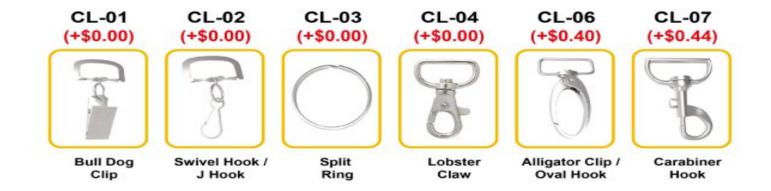

|

**Product Description**Our Price Saver Lanyard is a Polyester lanyard comes with 4 attachments to select from with a metal clip.

#### **Product Price**

| Cost/Q uantity | 100     | 200     | 300     | 500     | 1000    | 3000    | 5000    | 10000   | 20000   |
|----------------|---------|---------|---------|---------|---------|---------|---------|---------|---------|
| Cost on P      | \$1.516 | \$1.492 | \$1.168 | \$1.002 | \$0.976 | \$0.964 | \$0.928 | \$0.904 | \$0.892 |

# STOCK COLORS











#### Attachment(Price On a P)



#### Gold & Black Metal Clip Attachment(Price On a P)



Newly Arrived Clip Attachment(Price On a P)



## Carabiner Keychain Attachments(Price On a P)



Extra Options(Price On a P)



#### Plastic Badge Holders(Price On a P)



#### Vertical & Horizontal Haux Leather Badge Holders(Price On a P)

| Qty | 0-99 | 1 |
|-----|------|---|
|     |      |   |

#### **Aluminium Badge Holders(Price On a P)**

| Qty   | 0-99   | 10 |
|-------|--------|----|
| Price | \$1.64 | \$ |

## Laminated PVC ID Cards(Price On a P)











| Qty   | 10     | 20     | 50     |
|-------|--------|--------|--------|
| Price | \$9.02 | \$6.32 | \$5.28 |

## ID Reels(Price On a P)



## Option A (Price On a P)

| QTY    | 100-299 | 300-499 | 500-999 | 1000-2999 | 3000-4999 | 5000   |
|--------|---------|------