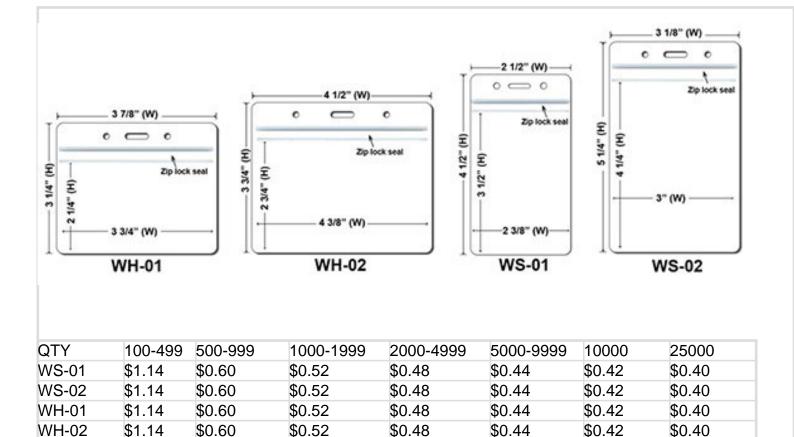

## ID Reels(Price On a P)

## Option A (Price On a P)

| QTY    | 100-299 | 300-499 | 500-999 | 1000-2999 | 3000-4999 | 5000   |
|--------|---------|---------|---------|-----------|-----------|--------|
| BLANK  | \$1.98  | \$1.30  | \$1.20  | \$1.20    | \$1.10    | \$0.84 |
| CUSTOM | \$2.18  | \$1.98  | \$1.78  | \$1.58    | \$1.42    | \$1.30 |

#### Option B (Price On a P)

| QTY    | 100-299 | 300-499 |  |
|--------|---------|---------|--|
| BLANK  | \$2.08  | \$1.40  |  |
| CUSTOM | \$2.28  | \$2.08  |  |

## Option C (Price On a P)

| QTY    | 100-299 | 300-499 |
|--------|---------|---------|
| BLANK  | \$2.08  | \$1.40  |
| CUSTOM | \$2.28  | \$2.08  |

# Option D (Price On a P)

| QTY    | 100-299 | 300-499 | 500-999 | 1000-299 |
|--------|---------|---------|---------|----------|
| BLANK  | \$1.35  | \$1.34  | \$1.33  | \$1.32   |
| сиѕтом | \$1.85  | \$1.84  | \$1.83  | \$1.82   |