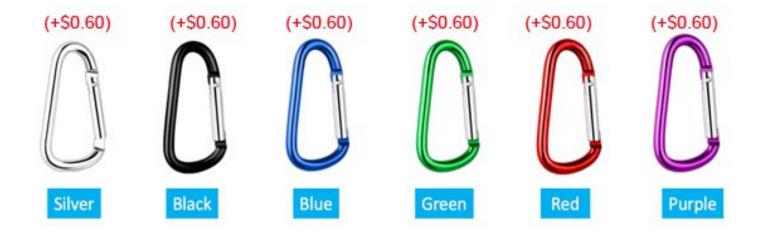

|

**Product Description**Our Price Saver Lanyard is a Polyester lanyard comes with 4 attachments to select from with a metal clip.

#### **Product Price**

| Cost/Q uantity | 100     | 200     | 300     | 500     | 1000    | 3000    | 5000    | 10000   | 20000   |
|----------------|---------|---------|---------|---------|---------|---------|---------|---------|---------|
| Cost on P      | \$1.516 | \$1.492 | \$1.168 | \$1.002 | \$0.976 | \$0.964 | \$0.928 | \$0.904 | \$0.892 |

# STOCK COLORS











#### Attachment(Price On a P)



#### Gold & Black Metal Clip Attachment(Price On a P)



Newly Arrived Clip Attachment(Price On a P)



## Carabiner Keychain Attachments(Price On a P)



Extra Options(Price On a P)



#### Plastic Badge Holders(Price On a P)



#### Vertical & Horizontal Haux Leather Badge Holders(Price On a P)

| Qty | 0-99 | 1 |
|-----|------|---|
|     |      |   |

#### **Aluminium Badge Holders(Price On a P)**

| Qty   | 0-99   | 10 |
|-------|--------|----|
| Price | \$1.64 | \$ |

## Laminated PVC ID Cards(Price On a P)











| Qty   | 10     | 20     | 50     |
|-------|--------|--------|--------|
| Price | \$9.02 | \$6.32 | \$5.28 |

## ID Reels(Price On a P)



## Option A (Price On a P)

| QTY    | 100-299 | 300-499 | 500-999 | 1000-2999 | 3000-4999 | 5000   |
|--------|---------|---------|---------|-----------|-----------|--------|
| BLANK  | \$1.98  | \$1.30  | \$1.20  | \$1.20    | \$1.10    | \$0.84 |
| CUSTOM | \$2.18  | \$1.98  | \$