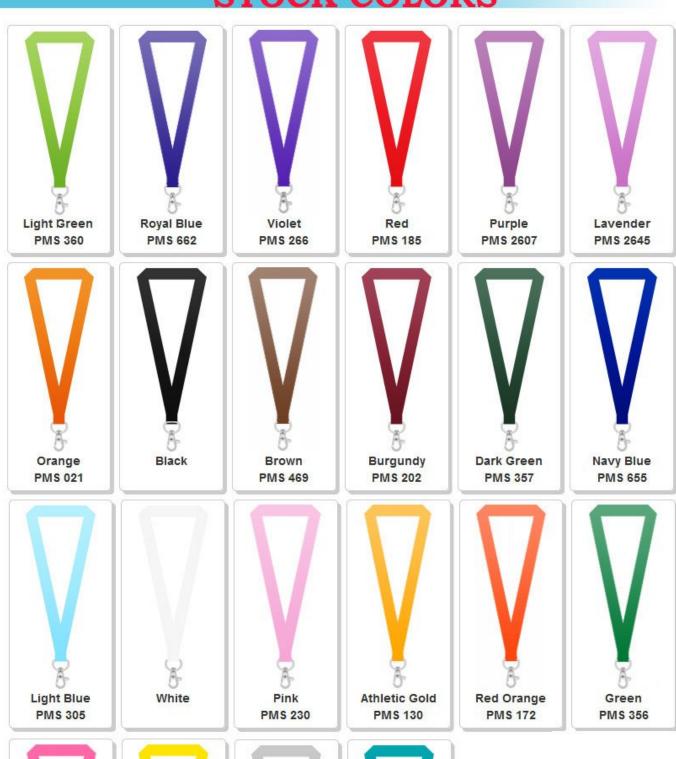

|

**Product Description**Our Price Saver Lanyard is a Polyester lanyard comes with 4 attachments to select from with a metal clip.

#### **Product Price**

| Cost/Q uantity | 100     | 200     | 300     | 500     | 1000    | 3000    | 5000    | 10000   | 20000   |
|----------------|---------|---------|---------|---------|---------|---------|---------|---------|---------|
| Cost on P      | \$1.516 | \$1.492 | \$1.168 | \$1.002 | \$0.976 | \$0.964 | \$0.928 | \$0.904 | \$0.892 |

# STOCK COLORS











#### Attachment(Price On a P)



#### Gold & Black Metal Clip Attachment(Price On a P)



Newly Arrived Clip Attachment(Price On a P)



## Carabiner Keychain Attachments(Price On a P)



Extra Options(Price On a P)



#### Plastic Badge Holders(Price On a P)



#### Vertical & Horizontal Haux Leather Badge Holders(Price On a P)

| Qty | 0-99 | 1 |
|-----|------|---|
|     |      |   |

#### **Aluminium Badge Holders(Price On a P)**

| Qty   | 0-99   | 10 |
|-------|--------|----|
| Price | \$1.64 | \$ |

## Laminated PVC ID Cards(Price On a P)











| Qty   | 10     | 20     | 50     |
|-------|--------|--------|--------|
| Price | \$9.02 | \$6.32 | \$5.28 |

## ID Reels(Price On a P)



## Option A (Price On a P)

| QTY    | 100-299 | 300-499 | 500-999 | 1000-2999 | 3000-4