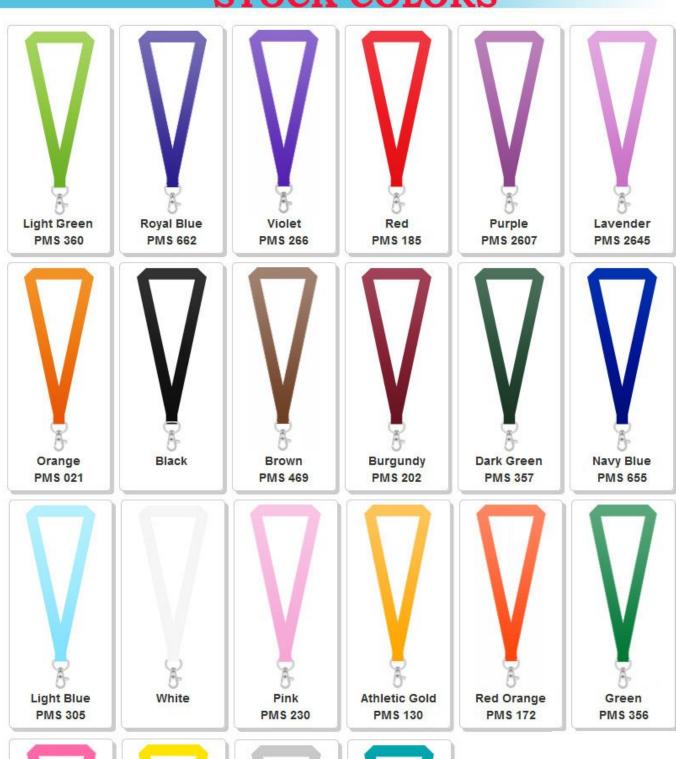

|  |

**Product Description**Our Price Saver Lanyard is a Polyester lanyard comes with 4 attachments to select from with a metal clip.

#### **Product Price**

| Cost/Q uantity | 100     | 200    | 300     | 500   | 1000    | 3000    | 5000    | 10000   | 20000  |
|----------------|---------|--------|---------|-------|---------|---------|---------|---------|--------|
| Cost on P      | \$1.514 | \$1.49 | \$1.166 | \$1.0 | \$0.974 | \$0.962 | \$0.926 | \$0.902 | \$0.89 |

# STOCK COLORS











#### Attachment(Price On a P)



#### Gold & Black Metal Clip Attachment(Price On a P)



Newly Arrived Clip Attachment(Price On a P)



## Carabiner Keychain Attachments(Price On a P)



Extra Options(Price On a P)



#### Plastic Badge Holders(Price On a P)



#### Vertical & Horizontal Haux Leather Badge Holders(Price On a P)

| Qty | 0-99 | 1 |
|-----|------|---|
|     |      |   |

#### **Aluminium Badge Holders(Price On a P)**

| Qty   | 0-99   | 10 |
|-------|--------|----|
| Price | \$1.64 | \$ |

## Laminated PVC ID Cards(Price On a P)











| Qty   | 10     | 20     | 50     |
|-------|--------|--------|--------|
| Price | \$9.02 | \$6.32 | \$5.28 |

## ID Reels(Price On a P)



## Option A (Price On a P)

| QTY    | 100-299 | 300-499 | 500-999 | 1000-2999 | 3000-4