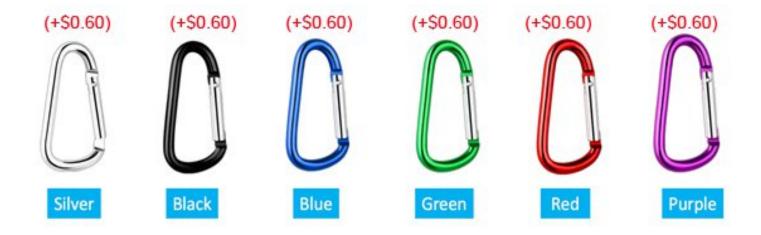

|  |

**Product Description**Our Price Saver Lanyard is a Polyester lanyard comes with 4 attachments to select from with a metal clip.

#### **Product Price**

| Cost/Q uantity | 100     | 200    | 300     | 500   | 1000    | 3000    | 5000    | 10000   | 20000  |
|----------------|---------|--------|---------|-------|---------|---------|---------|---------|--------|
| Cost on P      | \$1.514 | \$1.49 | \$1.166 | \$1.0 | \$0.974 | \$0.962 | \$0.926 | \$0.902 | \$0.89 |

# STOCK COLORS











#### Attachment(Price On a P)



#### Gold & Black Metal Clip Attachment(Price On a P)



Newly Arrived Clip Attachment(Price On a P)



## Carabiner Keychain Attachments(Price On a P)



Extra Options(Price On a P)



#### Plastic Badge Holders(Price On a P)



#### Vertical & Horizontal Haux Leather Badge Holders(Price On a P)

| Qty | 0-99 | 1 |
|-----|------|---|
|     |      |   |

#### **Aluminium Badge Holders(Price On a P)**

| Qty   | 0-99   | 10 |
|-------|--------|----|
| Price | \$1.64 | \$ |

## Laminated PVC ID Cards(Price On a P)











| Qty   | 10     | 20     | 50     |
|-------|--------|--------|--------|
| Price | \$9.02 | \$6.32 | \$5.28 |

## ID Reels(Price On a P)



## Option A (Price On a P)

| QTY    | 100-299 | 300-499 | 500-999 | 1000-2999 | 3000-4999 | 5000   |
|--------|---------|---------|---------|-----------|-----------|--------|
| BLANK  | \$1.98  | \$1.30  | \$1.20  | \$1.20    | \$1.10    | \$0.84 |
| CUSTOM | \$2.18  | \$1.98  | \$