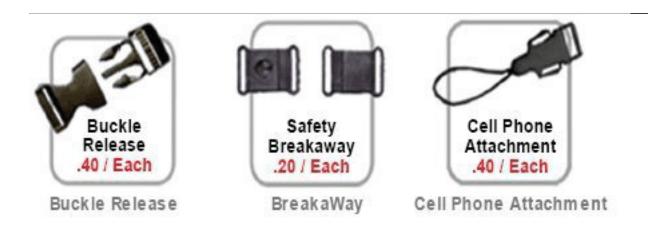

|  |

**Product Description**Our Price Saver Lanyard is a Polyester lanyard comes with 4 attachments to select from with a metal clip.

#### **Product Price**

| Cost/Q uantity | 100     | 200    | 300     | 500   | 1000    | 3000    | 5000    | 10000   | 20000  |
|----------------|---------|--------|---------|-------|---------|---------|---------|---------|--------|
| Cost on P      | \$1.514 | \$1.49 | \$1.166 | \$1.0 | \$0.974 | \$0.962 | \$0.926 | \$0.902 | \$0.89 |

# STOCK COLORS











#### Attachment(Price On a P)



#### Gold & Black Metal Clip Attachment(Price On a P)



Newly Arrived Clip Attachment(Price On a P)



## Carabiner Keychain Attachments(Price On a P)



Extra Options(Price On a P)



#### Plastic Badge Holders(Price On a P)



#### Vertical & Horizontal Haux Leather Badge Holders(Price On a P)

| Qty | 0-99 | 1 |
|-----|------|---|
|     |      |   |

#### **Aluminium Badge Holders(Price On a P)**

| Qty   | 0-99   | 10 |
|-------|--------|----|
| Price | \$1.64 | \$ |

## Laminated PVC ID Cards(Price On a P)











| Qty   | 10     | 20     | 50     |
|-------|--------|--------|--------|
| Price | \$9.02 | \$6.32 | \$5.28 |

## ID Reels(Price On a P)



## Option A (Price On a P)

| QTY    | 100-299 | 300-499 | 500-999 | 1000-2999 | 3000-4999 | 5000   |
|--------|---------|---------|---------|-----------|-----------|--------|
| BLANK  | \$1.98  | \$1.30  | \$1.20  | \$1.20    | \$1.10    | \$0.84 |
| CUSTOM | \$2.18  | \$1.98  | \$1.78  | \$1.58    | \$1.42    |