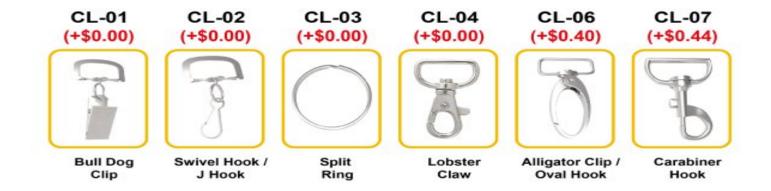

|  |

**Product Description**Our Price Saver Lanyard is a Polyester lanyard comes with 4 attachments to select from with a metal clip.

#### **Product Price**

| Cost/Q uantity | 100     | 200    | 300     | 500   | 1000    | 3000    | 5000    | 10000   | 20000  |
|----------------|---------|--------|---------|-------|---------|---------|---------|---------|--------|
| Cost on P      | \$1.514 | \$1.49 | \$1.166 | \$1.0 | \$0.974 | \$0.962 | \$0.926 | \$0.902 | \$0.89 |

# STOCK COLORS











#### Attachment(Price On a P)



#### Gold & Black Metal Clip Attachment(Price On a P)



Newly Arrived Clip Attachment(Price On a P)



## Carabiner Keychain Attachments(Price On a P)



Extra Options(Price On a P)



#### Plastic Badge Holders(Price On a P)



#### Vertical & Horizontal Haux Leather Badge Holders(Price On a P)

| Qty | 0-99 | 1 |
|-----|------|---|
|     |      |   |

#### **Aluminium Badge Holders(Price On a P)**

| Qty   | 0-99   | 10 |
|-------|--------|----|
| Price | \$1.64 | \$ |

## Laminated PVC ID Cards(Price On a P)











| Qty   | 10     | 20     | 50     |
|-------|--------|--------|--------|
| Price | \$9.02 | \$6.32 | \$5.28 |

## ID Reels(Price On a P)



## Option A (Price On a P)

| QTY    | 100-299 | 300-499 | 500-999 | 1000-2999 | 3000-4999 | 5000   |
|--------|---------|------