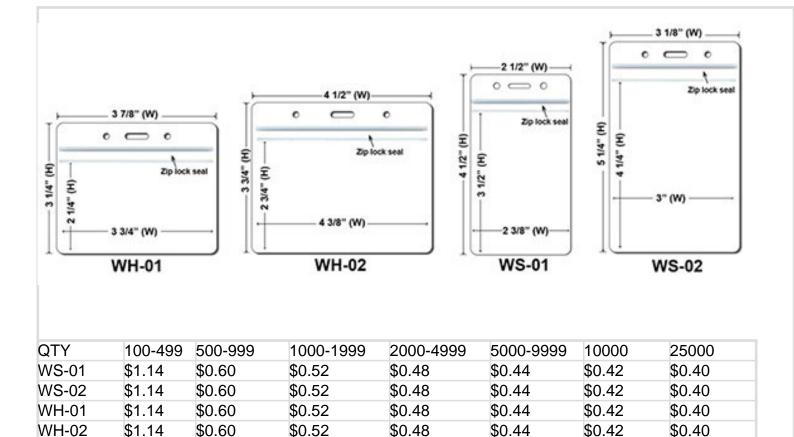

|  |

**Product Description**Our Price Saver Lanyard is a Polyester lanyard comes with 4 attachments to select from with a metal clip.

#### **Product Price**

| Cost/Q uantity | 100     | 200    | 300     | 500   | 1000    | 3000    | 5000    | 10000   | 20000  |
|----------------|---------|--------|---------|-------|---------|---------|---------|---------|--------|
| Cost on P      | \$1.514 | \$1.49 | \$1.166 | \$1.0 | \$0.974 | \$0.962 | \$0.926 | \$0.902 | \$0.89 |

# STOCK COLORS











#### Attachment(Price On a P)



#### Gold & Black Metal Clip Attachment(Price On a P)



Newly Arrived Clip Attachment(Price On a P)



## Carabiner Keychain Attachments(Price On a P)



Extra Options(Price On a P)



#### Plastic Badge Holders(Price On a P)



#### Vertical & Horizontal Haux Leather Badge Holders(Price On a P)

| Qty | 0-99 | 1 |
|-----|------|---|
|     |      |   |

#### **Aluminium Badge Holders(Price On a P)**

| Qty   | 0-99   | 10 |
|-------|--------|----|
| Price | \$1.64 | \$ |

## Laminated PVC ID Cards(Price On a P)











| Qty   | 10     | 20     | 50     |
|-------|--------|--------|--------|
| Price | \$9.02 | \$6.32 | \$5.28 |

## ID Reels(Price On a P)



## Option A (Price On a P)

| QTY    | 100-299 | 300-499 | 500-999 | 1000-2999 | 3000-4999 | 5000   |
|--------|---------|---------|---------|-----------|-----------|--------|
| BLANK  | \$1.98  | \$1.30  | \$1.20  | \$1.20    | \$1.10    | \$0.84 |
| CUSTOM | \$2.18  | \$1.98  | \$1.78  | \$1.58    | \$1.42    | \$1.30 |

#### Option B (Price On a P)

| Q