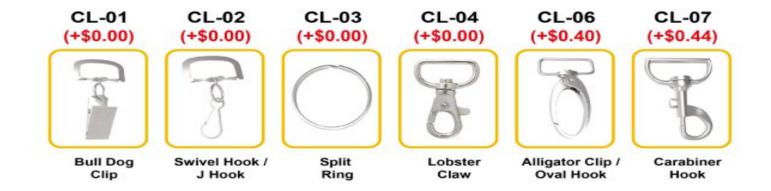

|  |

**Product Description**Our Price Saver Lanyard is a Polyester lanyard comes with 4 attachments to select from with a metal clip.

#### **Product Price**

| Cost/Q uantity | 100    | 200    | 300    | 500    | 1000   | 3000    | 5000    | 10000   | 20000  |
|----------------|--------|--------|--------|--------|--------|---------|---------|---------|--------|
| Cost on P      | \$1.53 | \$1.52 | \$1.12 | \$1.05 | \$1.02 | \$0.988 | \$0.975 | \$0.962 | \$0.95 |

# STOCK COLORS











#### Attachment(Price On a P)



#### Gold & Black Metal Clip Attachment(Price On a P)



Newly Arrived Clip Attachment(Price On a P)



## Carabiner Keychain Attachments(Price On a P)



Extra Options(Price On a P)



#### Plastic Badge Holders(Price On a P)



#### Vertical & Horizontal Haux Leather Badge Holders(Price On a P)

| Qty | 0-99 | 1 |
|-----|------|---|
|     |      |   |

#### **Aluminium Badge Holders(Price On a P)**

| Qty   | 0-99   | 10 |
|-------|--------|----|
| Price | \$1.64 | \$ |

## Laminated PVC ID Cards(Price On a P)











| Qty   | 10     | 20     | 50     |
|-------|--------|--------|--------|
| Price | \$9.02 | \$6.32 | \$5.28 |

## ID Reels(Price On a P)



## Option A (Price On a P)

| QTY    | 100-299 | 300-499 | 500-999 | 1000-2999 | 3000-4999 | 5000   |
|--------|---------|------