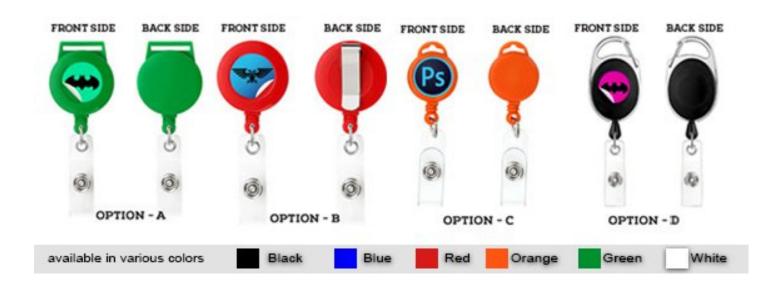

## ID Reels(Price On a P)

## Option A (Price On a P)

| QTY    | 100-299 | 300-499 | 500-999 | 1000-2999 | 3000-4999 | 5000   |
|--------|---------|---------|---------|-----------|-----------|--------|
| BLANK  | \$1.98  | \$1.30  | \$1.20  | \$1.20    | \$1.10    | \$0.84 |
| CUSTOM | \$2.18  | \$1.98  | \$1.78  | \$1.58    | \$1.42    | \$1.30 |

#### Option B (Price On a P)

| QTY    | 100-299 | 300-499 |  |
|--------|---------|---------|--|
| BLANK  | \$2.08  | \$1.40  |  |
| CUSTOM | \$2.28  | \$2.08  |  |

## Option C (Price On a P)

| QTY    | 100-299 | 300-499 |
|--------|---------|---------|
| BLANK  | \$2.08  | \$1.40  |
| CUSTOM | \$2.28  | \$2.08  |

## Option D (Price On a P)

| QTY    | 100-299 | 300-499 | 500-999 | 1000-299 |
|--------|---------|---------|---------|----------|
| BLANK  | \$1.35  | \$1.34  | \$1.33  | \$1.32   |
| сиѕтом | \$1.85  | \$1.84  | \$1.83  | \$1.82   |