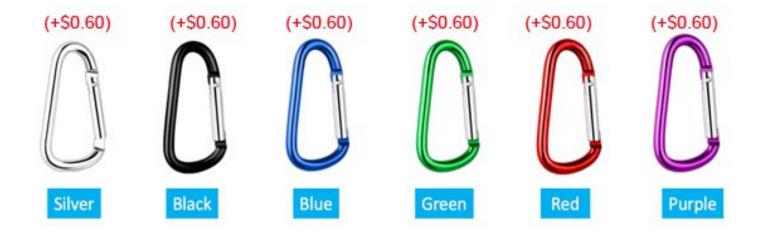

|  |

**Product Description**Our Price Saver Lanyard is a Polyester lanyard comes with 4 attachments to select from with a metal clip.

#### **Product Price**

| Cost/Q uantity | 100    | 200    | 300    | 500    | 1000   | 3000    | 5000    | 10000   | 20000  |
|----------------|--------|--------|--------|--------|--------|---------|---------|---------|--------|
| Cost on P      | \$1.53 | \$1.52 | \$1.12 | \$1.05 | \$1.02 | \$0.988 | \$0.975 | \$0.962 | \$0.95 |

# STOCK COLORS











#### Attachment(Price On a P)



#### Gold & Black Metal Clip Attachment(Price On a P)



Newly Arrived Clip Attachment(Price On a P)



## Carabiner Keychain Attachments(Price On a P)



Extra Options(Price On a P)



#### Plastic Badge Holders(Price On a P)



#### Vertical & Horizontal Haux Leather Badge Holders(Price On a P)

| Qty | 0-99 | 1 |
|-----|------|---|
|     |      |   |

#### **Aluminium Badge Holders(Price On a P)**

| Qty   | 0-99   | 10 |
|-------|--------|----|
| Price | \$1.64 | \$ |

## Laminated PVC ID Cards(Price On a P)











| Qty   | 10     | 20     | 50     |
|-------|--------|--------|--------|
| Price | \$9.02 | \$6.32 | \$5.28 |

## ID Reels(Price On a P)



## Option A (Price On a P)

| QTY    | 100-299 | 300-499 | 500-999 | 1000-2999 | 3000-4999 | 5000   |
|--------|---------|---------|---------|-----------|-----------|--------|
| BLANK  | \$1.98  | \$1.30  | \$1.20  | \$1.20    | \$1.10    | \$0.84 |
| CUSTOM | \$2.18  | \$1.98  | \$