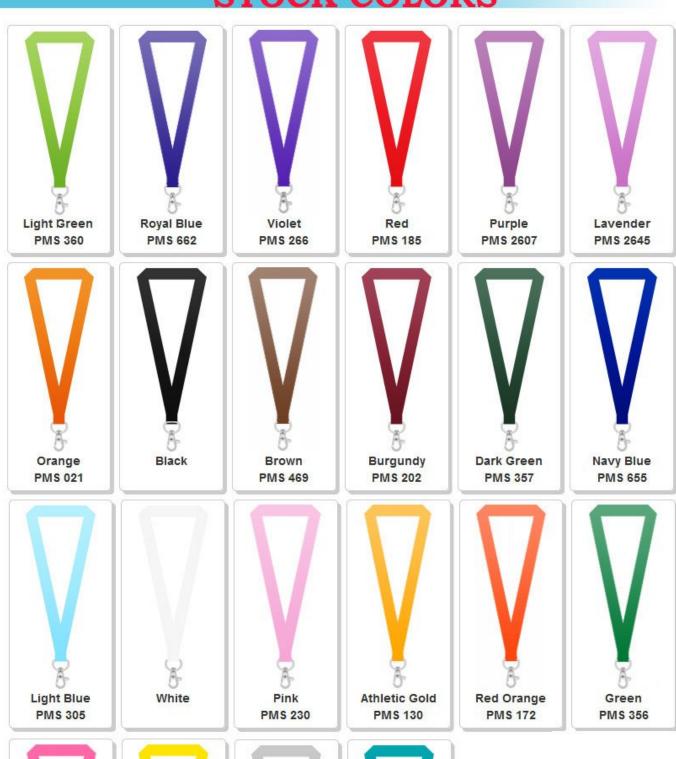

|  |

**Product Description**Our Price Saver Lanyard is a Polyester lanyard comes with 4 attachments to select from with a metal clip.

#### **Product Price**

| Cost/Q uantity | 100    | 200    | 300    | 500    | 1000   | 3000    | 5000    | 10000   | 20000  |
|----------------|--------|--------|--------|--------|--------|---------|---------|---------|--------|
| Cost on P      | \$1.53 | \$1.52 | \$1.12 | \$1.05 | \$1.02 | \$0.988 | \$0.975 | \$0.962 | \$0.95 |

# STOCK COLORS











#### Attachment(Price On a P)



#### Gold & Black Metal Clip Attachment(Price On a P)



Newly Arrived Clip Attachment(Price On a P)



## Carabiner Keychain Attachments(Price On a P)



Extra Options(Price On a P)



#### Plastic Badge Holders(Price On a P)



#### Vertical & Horizontal Haux Leather Badge Holders(Price On a P)

| Qty | 0-99 | 1 |
|-----|------|---|
|     |      |   |

#### **Aluminium Badge Holders(Price On a P)**

| Qty   | 0-99   | 10 |
|-------|--------|----|
| Price | \$1.64 | \$ |

## Laminated PVC ID Cards(Price On a P)











| Qty   | 10     | 20     | 50     |
|-------|--------|--------|--------|
| Price | \$9.02 | \$6.32 | \$5.28 |

## ID Reels(Price On a P)



## Option A (Price On a P)

| QTY    | 100-299 | 300-499 | 500-999 | 1000-2999 | 3000-4