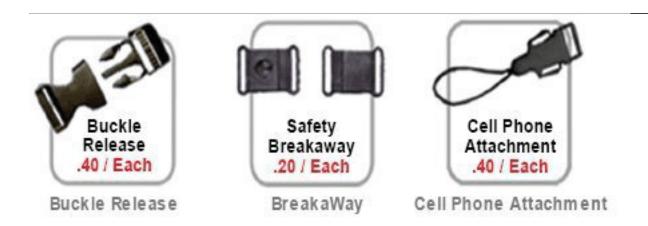

|  |

**Product Description**Our Price Saver Lanyard is a Polyester lanyard comes with 4 attachments to select from with a metal clip.

#### **Product Price**

| Cost/Q uantity | 100    | 200    | 300    | 500    | 1000   | 3000    | 5000    | 10000   | 20000  |
|----------------|--------|--------|--------|--------|--------|---------|---------|---------|--------|
| Cost on P      | \$1.53 | \$1.52 | \$1.12 | \$1.05 | \$1.02 | \$0.988 | \$0.975 | \$0.962 | \$0.95 |

# STOCK COLORS











#### Attachment(Price On a P)



#### Gold & Black Metal Clip Attachment(Price On a P)



Newly Arrived Clip Attachment(Price On a P)



## Carabiner Keychain Attachments(Price On a P)



Extra Options(Price On a P)



#### Plastic Badge Holders(Price On a P)



#### Vertical & Horizontal Haux Leather Badge Holders(Price On a P)

| Qty | 0-99 | 1 |
|-----|------|---|
|     |      |   |

#### **Aluminium Badge Holders(Price On a P)**

| Qty   | 0-99   | 10 |
|-------|--------|----|
| Price | \$1.64 | \$ |

## Laminated PVC ID Cards(Price On a P)











| Qty   | 10     | 20     | 50     |
|-------|--------|--------|--------|
| Price | \$9.02 | \$6.32 | \$5.28 |

## ID Reels(Price On a P)



## Option A (Price On a P)

| QTY    | 100-299 | 300-499 | 500-999 | 1000-2999 | 3000-4999 | 5000   |
|--------|---------|---------|---------|-----------|-----------|--------|
| BLANK  | \$1.98  | \$1.30  | \$1.20  | \$1.20    | \$1.10    | \$0.84 |
| CUSTOM | \$2.18  | \$1.98  | \$1.78  | \$1.58    | \$1.42    |