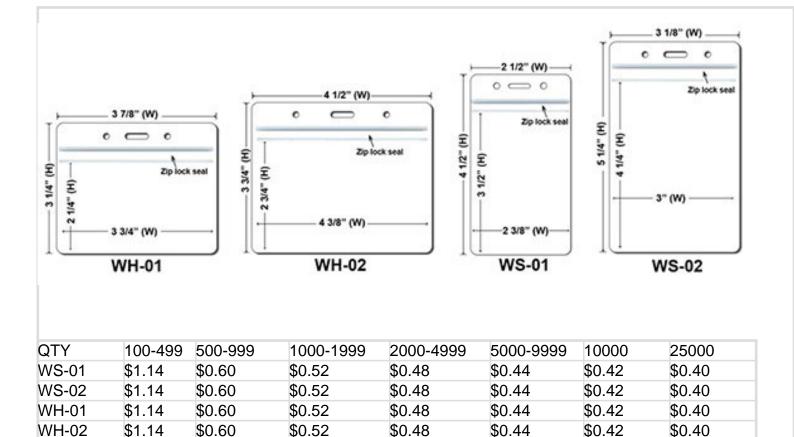

## ID Reels(Price On a P)

## Option A (Price On a P)

| QTY    | 100-299 | 300-499 | 500-999 | 1000-2999 | 3000-4999 | 5000   |
|--------|---------|---------|---------|-----------|-----------|--------|
| BLANK  | \$1.98  | \$1.30  | \$1.20  | \$1.20    | \$1.10    | \$0.84 |
| CUSTOM | \$2.18  | \$1.98  | \$1.78  | \$1.58    | \$1.42    | \$1.30 |

#### Option B (Price On a P)

| QTY    | 100-299 | 300-499 |  |
|--------|---------|---------|--|
| BLANK  | \$2.08  | \$1.40  |  |
| CUSTOM | \$2.28  | \$2.08  |  |

## Option C (Price On a P)

| QTY    | 100-299 | 300-499 |
|--------|---------|---------|
| BLANK  | \$2.08  | \$1.40  |
| CUSTOM | \$2.28  | \$2.08  |

## Option D (Price On a P)

| QTY    | 100-299 | 300-499 | 500-999 | 1000-299 |
|--------|---------|---------|---------|----------|
| BLANK  | \$1.35  | \$1.34  | \$1.33  | \$1.32   |
| сиѕтом | \$1.85  | \$1.84  | \$1.83  | \$1.82   |