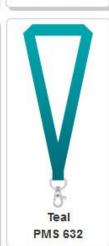

|  |

**Product Description**Our Price Saver Lanyard is a Polyester lanyard comes with 4 attachments to select from with a metal clip.

#### **Product Price**

| Cost/Q uantity | 100    | 200   | 300   | 500    | 1000  | 3000   | 5000    | 10000  | 20000  |
|----------------|--------|-------|-------|--------|-------|--------|---------|--------|--------|
| Cost on P      | \$1.51 | \$1.5 | \$1.1 | \$1.03 | \$1.0 | \$0.96 | \$0.955 | \$0.94 | \$0.93 |

# STOCK COLORS











#### Attachment(Price On a P)



#### Gold & Black Metal Clip Attachment(Price On a P)



Newly Arrived Clip Attachment(Price On a P)



## Carabiner Keychain Attachments(Price On a P)



Extra Options(Price On a P)



#### Plastic Badge Holders(Price On a P)



#### Vertical & Horizontal Haux Leather Badge Holders(Price On a P)

| Qty | 0-99 | 1 |
|-----|------|---|
|     |      |   |

#### **Aluminium Badge Holders(Price On a P)**

| Qty   | 0-99   | 10 |
|-------|--------|----|
| Price | \$1.64 | \$ |

## Laminated PVC ID Cards(Price On a P)











| Qty   | 10     | 20     | 50     |
|-------|--------|--------|--------|
| Price | \$9.02 | \$6.32 | \$5.28 |

## ID Reels(Price On a P)



## Option A (Price On a P)

| QTY    | 100-299 | 300-499 | 500-999 | 1000-2999 | 3000-4999 | 50