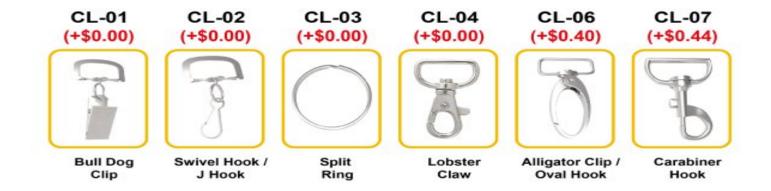

|  |

**Product Description**Our Price Saver Lanyard is a Polyester lanyard comes with 4 attachments to select from with a metal clip.

#### **Product Price**

| Cost/Q uantity | 100    | 200   | 300   | 500    | 1000  | 3000   | 5000    | 10000  | 20000  |
|----------------|--------|-------|-------|--------|-------|--------|---------|--------|--------|
| Cost on P      | \$1.51 | \$1.5 | \$1.1 | \$1.03 | \$1.0 | \$0.96 | \$0.955 | \$0.94 | \$0.93 |

# STOCK COLORS











#### Attachment(Price On a P)



#### Gold & Black Metal Clip Attachment(Price On a P)



Newly Arrived Clip Attachment(Price On a P)



## Carabiner Keychain Attachments(Price On a P)



Extra Options(Price On a P)



#### Plastic Badge Holders(Price On a P)



#### Vertical & Horizontal Haux Leather Badge Holders(Price On a P)

| Qty | 0-99 | 1 |
|-----|------|---|
|     |      |   |

#### **Aluminium Badge Holders(Price On a P)**

| Qty   | 0-99   | 10 |
|-------|--------|----|
| Price | \$1.64 | \$ |

## Laminated PVC ID Cards(Price On a P)











| Qty   | 10     | 20     | 50     |
|-------|--------|--------|--------|
| Price | \$9.02 | \$6.32 | \$5.28 |

## ID Reels(Price On a P)



## Option A (Price On a P)

| QTY    | 100-299 | 300-499 | 500-999 | 1000-2999 | 3000-4999 | 5000   |
|--------|---------|------