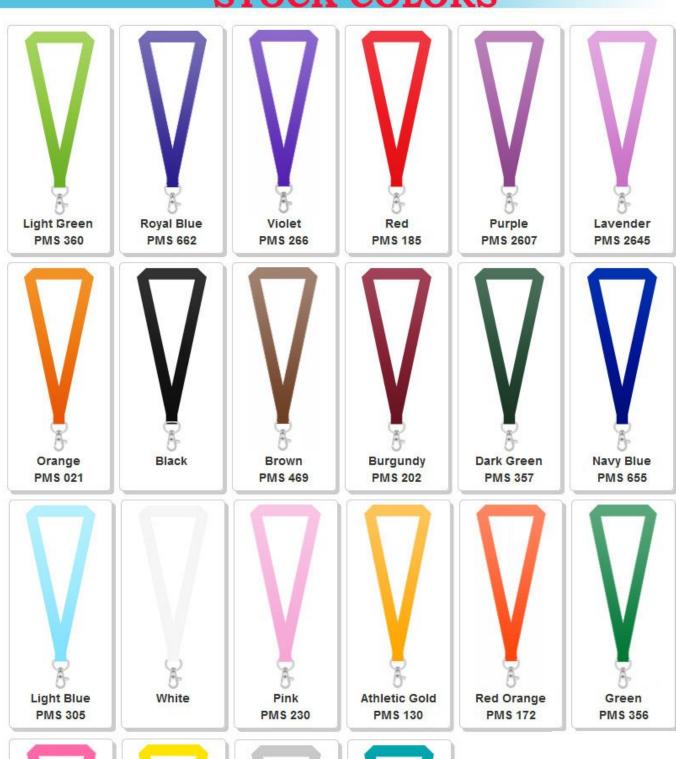

|  |

**Product Description**Our Price Saver Lanyard is a Polyester lanyard comes with 4 attachments to select from with a metal clip.

#### **Product Price**

| Cost/Q uantity | 100    | 200   | 300   | 500    | 1000  | 3000   | 5000    | 10000  | 20000  |
|----------------|--------|-------|-------|--------|-------|--------|---------|--------|--------|
| Cost on P      | \$1.51 | \$1.5 | \$1.1 | \$1.03 | \$1.0 | \$0.96 | \$0.955 | \$0.94 | \$0.93 |

# STOCK COLORS











#### Attachment(Price On a P)



#### Gold & Black Metal Clip Attachment(Price On a P)



Newly Arrived Clip Attachment(Price On a P)



## Carabiner Keychain Attachments(Price On a P)



Extra Options(Price On a P)



#### Plastic Badge Holders(Price On a P)



#### Vertical & Horizontal Haux Leather Badge Holders(Price On a P)

| Qty | 0-99 | 1 |
|-----|------|---|
|     |      |   |

#### **Aluminium Badge Holders(Price On a P)**

| Qty   | 0-99   | 10 |
|-------|--------|----|
| Price | \$1.64 | \$ |

## Laminated PVC ID Cards(Price On a P)











| Qty   | 10     | 20     | 50     |
|-------|--------|--------|--------|
| Price | \$9.02 | \$6.32 | \$5.28 |

## ID Reels(Price On a P)



## Option A (Price On a P)

| QTY    | 100-299 | 300-499 | 500-999 | 1000-2999 | 3000-4