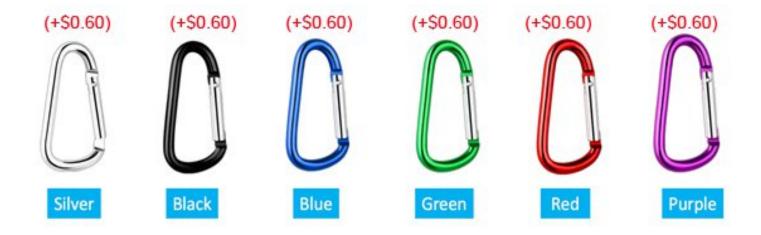

|  |

**Product Description**Our Price Saver Lanyard is a Polyester lanyard comes with 4 attachments to select from with a metal clip.

#### **Product Price**

| Cost/Q uantity | 100    | 200   | 300   | 500    | 1000  | 3000   | 5000    | 10000  | 20000  |
|----------------|--------|-------|-------|--------|-------|--------|---------|--------|--------|
| Cost on P      | \$1.51 | \$1.5 | \$1.1 | \$1.03 | \$1.0 | \$0.96 | \$0.955 | \$0.94 | \$0.93 |

# STOCK COLORS











#### Attachment(Price On a P)



#### Gold & Black Metal Clip Attachment(Price On a P)



Newly Arrived Clip Attachment(Price On a P)



## Carabiner Keychain Attachments(Price On a P)



Extra Options(Price On a P)



#### Plastic Badge Holders(Price On a P)



#### Vertical & Horizontal Haux Leather Badge Holders(Price On a P)

| Qty | 0-99 | 1 |
|-----|------|---|
|     |      |   |

#### **Aluminium Badge Holders(Price On a P)**

| Qty   | 0-99   | 10 |
|-------|--------|----|
| Price | \$1.64 | \$ |

## Laminated PVC ID Cards(Price On a P)











| Qty   | 10     | 20     | 50     |
|-------|--------|--------|--------|
| Price | \$9.02 | \$6.32 | \$5.28 |

## ID Reels(Price On a P)



## Option A (Price On a P)

| QTY    | 100-299 | 300-499 | 500-999 | 1000-2999 | 3000-4999 | 5000   |
|--------|---------|---------|---------|-----------|-----------|--------|
| BLANK  | \$1.98  | \$1.30  | \$1.20  | \$1.20    | \$1.10    | \$0.84 |
| CUSTOM | \$2.18  | \$1.98  | \$