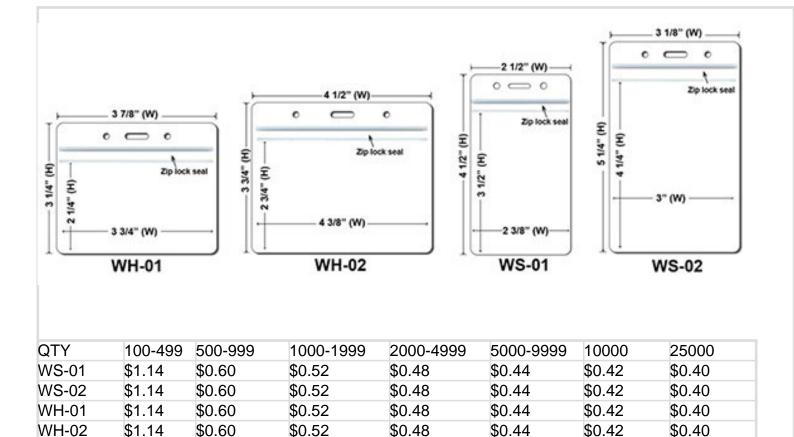

|  |

**Product Description**Our Price Saver Lanyard is a Polyester lanyard comes with 4 attachments to select from with a metal clip.

#### **Product Price**

| Cost/Q uantity | 100    | 200   | 300   | 500    | 1000  | 3000   | 5000    | 10000  | 20000  |
|----------------|--------|-------|-------|--------|-------|--------|---------|--------|--------|
| Cost on P      | \$1.51 | \$1.5 | \$1.1 | \$1.03 | \$1.0 | \$0.96 | \$0.955 | \$0.94 | \$0.93 |

# STOCK COLORS











#### Attachment(Price On a P)



#### Gold & Black Metal Clip Attachment(Price On a P)



Newly Arrived Clip Attachment(Price On a P)



## Carabiner Keychain Attachments(Price On a P)



Extra Options(Price On a P)



#### Plastic Badge Holders(Price On a P)



#### Vertical & Horizontal Haux Leather Badge Holders(Price On a P)

| Qty | 0-99 | 1 |
|-----|------|---|
|     |      |   |

#### **Aluminium Badge Holders(Price On a P)**

| Qty   | 0-99   | 10 |
|-------|--------|----|
| Price | \$1.64 | \$ |

## Laminated PVC ID Cards(Price On a P)











| Qty   | 10     | 20     | 50     |
|-------|--------|--------|--------|
| Price | \$9.02 | \$6.32 | \$5.28 |

## ID Reels(Price On a P)



## Option A (Price On a P)

| QTY    | 100-299 | 300-499 | 500-999 | 1000-2999 | 3000-4999 | 5000   |
|--------|---------|---------|---------|-----------|-----------|--------|
| BLANK  | \$1.98  | \$1.30  | \$1.20  | \$1.20    | \$1.10    | \$0.84 |
| CUSTOM | \$2.18  | \$1.98  | \$1.78  | \$1.58    | \$1.42    | \$1.30 |

#### Option B (Price On a P)

| Q