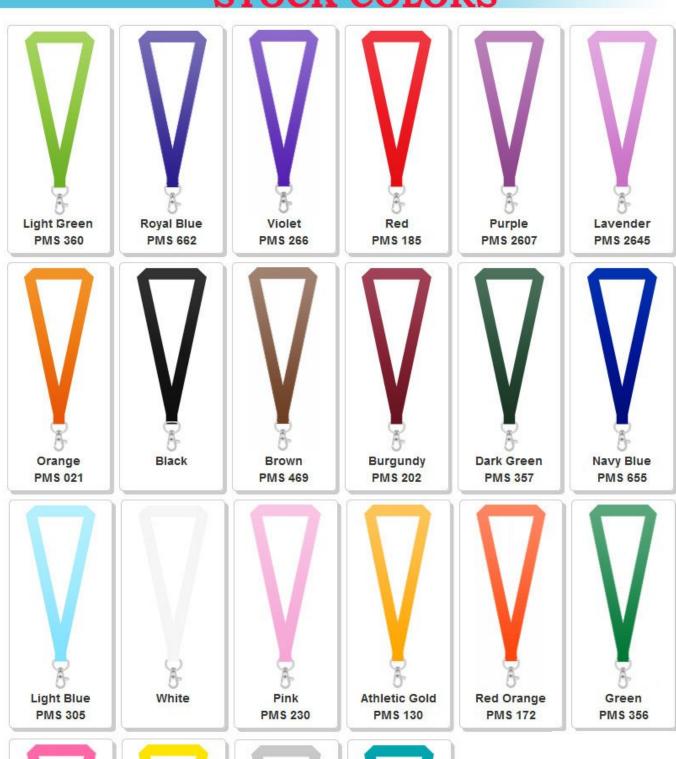

|  |

**Product Description**Our Price Saver Lanyard is a Polyester lanyard comes with 4 attachments to select from with a metal clip.

#### **Product Price**

| Cost/Q uantity | 100     | 200     | 300     | 500     | 1000    | 3000    | 5000    | 10000   | 20000   |
|----------------|---------|---------|---------|---------|---------|---------|---------|---------|---------|
| Cost on P      | \$2.778 | \$2.778 | \$2.588 | \$2.336 | \$2.336 | \$2.128 | \$1.994 | \$1.994 | \$1.994 |

# STOCK COLORS











#### Attachment(Price On a P)



#### Gold & Black Metal Clip Attachment(Price On a P)



Newly Arrived Clip Attachment(Price On a P)



## Carabiner Keychain Attachments(Price On a P)



Extra Options(Price On a P)



#### Plastic Badge Holders(Price On a P)



#### Vertical & Horizontal Haux Leather Badge Holders(Price On a P)

| Qty | 0-99 | 1 |
|-----|------|---|
|     |      |   |

#### **Aluminium Badge Holders(Price On a P)**

| Qty   | 0-99   | 10 |
|-------|--------|----|
| Price | \$1.64 | \$ |

## Laminated PVC ID Cards(Price On a P)











| Qty   | 10     | 20     | 50     |
|-------|--------|--------|--------|
| Price | \$9.02 | \$6.32 | \$5.28 |

## ID Reels(Price On a P)



## Option A (Price On a P)

| QTY    | 100-299 | 300-499 | 500-999 | 1000-2999 | 3000-4