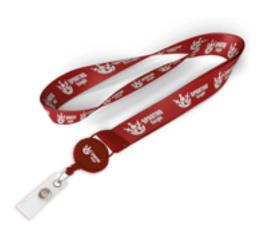

# 5/8" Polyester/Badge Reel Lanyard Combo

| Product #          | PL984-PB-5/8inch                                                                                                                                                                                                                                                                                                                                                                                                                                                                                                                                        |  |
|--------------------|---------------------------------------------------------------------------------------------------------------------------------------------------------------------------------------------------------------------------------------------------------------------------------------------------------------------------------------------------------------------------------------------------------------------------------------------------------------------------------------------------------------------------------------------------------|--|
| Material           | Polyester                                                                                                                                                                                                                                                                                                                                                                                                                                                                                                                                               |  |
| Imprint            | Printed                                                                                                                                                                                                                                                                                                                                                                                                                                                                                                                                                 |  |
| Additional Options | Add Another Lanyard Color:\$70(P) Additional Imprint Color: \$90(P) and \$0.06(P) per lanyard Non-stock Lanyard Colors (PMS): \$160 (P) Add Individual Bag: \$0.08/ each (P) Custom Packaging: Setup - \$380(P) & Runcharge - \$0.16/each(P)(For Eg:- 10000 bands: packed in 50 in each bag) Digital Proof: \$20(P)(Required) Only one message is free 2nd Message Mold: \$100(p) Reverse Side Printing: \$80(P) \$0.08/each (P) Mold Fee Breakdown:Click Here Imprint area of ID reel is around 20mm in diameter. View Printable Size Chart:Click Here |  |
| Prices Include     | FREEShipping<br>FREESet-up                                                                                                                                                                                                                                                                                                                                                                                                                                                                                                                              |  |
| Color              | View PMS Colors (click here for PMS color chart)                                                                                                                                                                                                                                                                                                                                                                                                                                                                                                        |  |

**Product Description**Our Price Saver Lanyard is a Polyester lanyard comes with 4 attachments to select from with a metal clip.