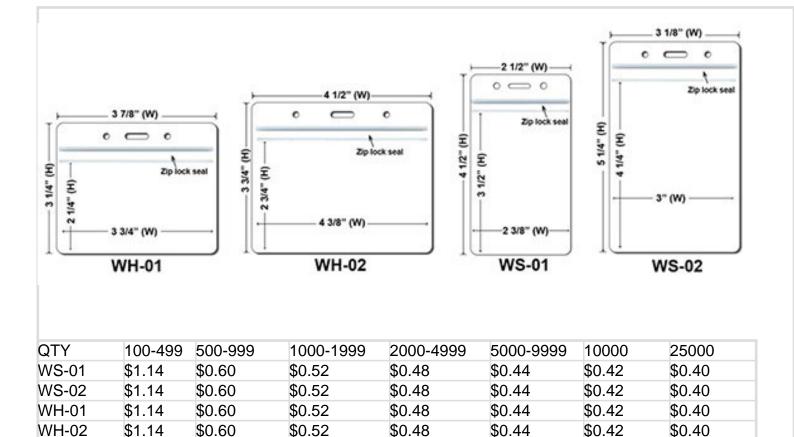

## ID Reels(Price On a P)

## Option A (Price On a P)

| QTY    | 100-299 | 300-499 | 500-999 | 1000-2999 | 3000-4999 | 5000   |
|--------|---------|---------|---------|-----------|-----------|--------|
| BLANK  | \$1.98  | \$1.30  | \$1.20  | \$1.20    | \$1.10    | \$0.84 |
| CUSTOM | \$2.18  | \$1.98  | \$1.78  | \$1.58    | \$1.42    | \$1.30 |