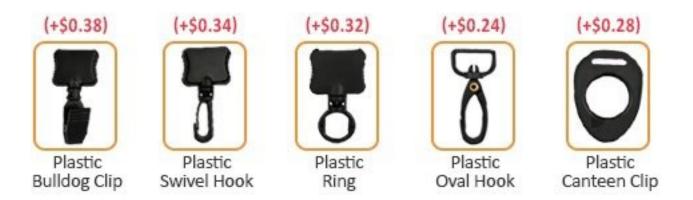

|  |

**Product Description**Our Price Saver Lanyard is a Polyester lanyard comes with 4 attachments to select from with a metal clip.

#### **Product Price**

| Cost/Q uantity | 100     | 200     | 300     | 500     | 1000    | 3000    | 5000    | 10000   | 20000   |
|----------------|---------|---------|---------|---------|---------|---------|---------|---------|---------|
| Cost on P      | \$2.778 | \$2.778 | \$2.588 | \$2.336 | \$2.336 | \$2.128 | \$1.994 | \$1.994 | \$1.994 |

# STOCK COLORS











#### Attachment(Price On a P)



#### Gold & Black Metal Clip Attachment(Price On a P)



Newly Arrived Clip Attachment(Price On a P)



## Carabiner Keychain Attachments(Price On a P)



Extra Options(Price On a P)



#### Plastic Badge Holders(Price On a P)



#### Vertical & Horizontal Haux Leather Badge Holders(Price On a P)

| Qty | 0-99 | 1 |
|-----|------|---|
|     |      |   |

#### **Aluminium Badge Holders(Price On a P)**

| Qty   | 0-99   | 10 |
|-------|--------|----|
| Price | \$1.64 | \$ |

## Laminated PVC ID Cards(Price On a P)











| Qty   | 10     | 20     | 50     |
|-------|--------|--------|--------|
| Price | \$9.02 | \$6.32 | \$5.28 |

## ID Reels(Price On a P)



## Option A (Price On a P)

| QTY    | 100-299 | 300-499 | 500-999 | 1000-2999 | 3000-4999 | 5000   |
|--------|---------|---------|---------|-----------|-----------|--------|
| BLANK  | \$1.98  | \$1.30  | \$1.20  | \$1.20    | \$1