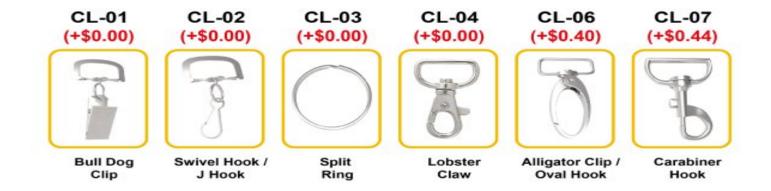

|  |

**Product Description**Our Price Saver Lanyard is a Polyester lanyard comes with 4 attachments to select from with a metal clip.

#### **Product Price**

| Cost/Q uantity | 100     | 200     | 300     | 500     | 1000    | 3000    | 5000    | 10000   | 20000   |
|----------------|---------|---------|---------|---------|---------|---------|---------|---------|---------|
| Cost on P      | \$2.778 | \$2.778 | \$2.588 | \$2.336 | \$2.336 | \$2.128 | \$1.994 | \$1.994 | \$1.994 |

# STOCK COLORS











#### Attachment(Price On a P)



#### Gold & Black Metal Clip Attachment(Price On a P)



Newly Arrived Clip Attachment(Price On a P)



## Carabiner Keychain Attachments(Price On a P)



Extra Options(Price On a P)



#### Plastic Badge Holders(Price On a P)



#### Vertical & Horizontal Haux Leather Badge Holders(Price On a P)

| Qty | 0-99 | 1 |
|-----|------|---|
|     |      |   |

#### **Aluminium Badge Holders(Price On a P)**

| Qty   | 0-99   | 10 |
|-------|--------|----|
| Price | \$1.64 | \$ |

## Laminated PVC ID Cards(Price On a P)











| Qty   | 10     | 20     | 50     |
|-------|--------|--------|--------|
| Price | \$9.02 | \$6.32 | \$5.28 |

## ID Reels(Price On a P)



## Option A (Price On a P)

| QTY    | 100-299 | 300-499 | 500-999 | 1000-2999 | 3000-4999 | 5000   |
|--------|---------|------