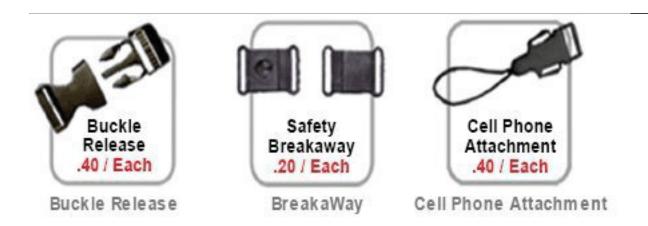

|  |

**Product Description**Our Price Saver Lanyard is a Polyester lanyard comes with 4 attachments to select from with a metal clip.

#### **Product Price**

| Cost/Q uantity | 100     | 200     | 300     | 500     | 1000    | 3000    | 5000    | 10000   | 20000   |
|----------------|---------|---------|---------|---------|---------|---------|---------|---------|---------|
| Cost on P      | \$2.778 | \$2.778 | \$2.588 | \$2.336 | \$2.336 | \$2.128 | \$1.994 | \$1.994 | \$1.994 |

# STOCK COLORS











#### Attachment(Price On a P)



#### Gold & Black Metal Clip Attachment(Price On a P)



Newly Arrived Clip Attachment(Price On a P)



## Carabiner Keychain Attachments(Price On a P)



Extra Options(Price On a P)



#### Plastic Badge Holders(Price On a P)



#### Vertical & Horizontal Haux Leather Badge Holders(Price On a P)

| Qty | 0-99 | 1 |
|-----|------|---|
|     |      |   |

#### **Aluminium Badge Holders(Price On a P)**

| Qty   | 0-99   | 10 |
|-------|--------|----|
| Price | \$1.64 | \$ |

## Laminated PVC ID Cards(Price On a P)











| Qty   | 10     | 20     | 50     |
|-------|--------|--------|--------|
| Price | \$9.02 | \$6.32 | \$5.28 |

## ID Reels(Price On a P)



## Option A (Price On a P)

| QTY    | 100-299 | 300-499 | 500-999 | 1000-2999 | 3000-4999 | 5000   |
|--------|---------|---------|---------|-----------|-----------|--------|
| BLANK  | \$1.98  | \$1.30  | \$1.20  | \$1.20    | \$1.10    | \$0.84 |
| CUSTOM | \$2.18  | \$1.98  | \$1.78  | \$1.58    | \$1.42    |