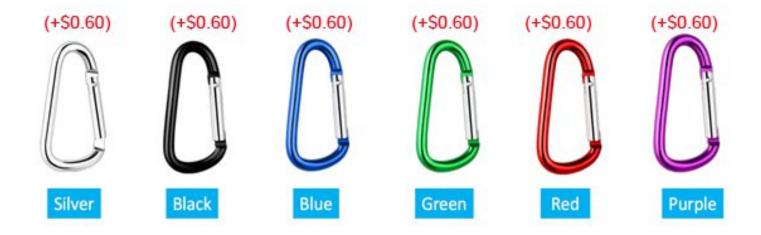

|  |

**Product Description**Our Price Saver Lanyard is a Polyester lanyard comes with 4 attachments to select from with a metal clip.

#### **Product Price**

| Cost/Q uantity | 100     | 200     | 300     | 500     | 1000    | 3000    | 5000    | 10000   | 20000   |
|----------------|---------|---------|---------|---------|---------|---------|---------|---------|---------|
| Cost on P      | \$2.778 | \$2.778 | \$2.588 | \$2.336 | \$2.336 | \$2.128 | \$1.994 | \$1.994 | \$1.994 |

# STOCK COLORS











#### Attachment(Price On a P)



#### Gold & Black Metal Clip Attachment(Price On a P)



Newly Arrived Clip Attachment(Price On a P)



## Carabiner Keychain Attachments(Price On a P)



Extra Options(Price On a P)



#### Plastic Badge Holders(Price On a P)



#### Vertical & Horizontal Haux Leather Badge Holders(Price On a P)

| Qty | 0-99 | 1 |
|-----|------|---|
|     |      |   |

#### **Aluminium Badge Holders(Price On a P)**

| Qty   | 0-99   | 10 |
|-------|--------|----|
| Price | \$1.64 | \$ |

## Laminated PVC ID Cards(Price On a P)











| Qty   | 10     | 20     | 50     |
|-------|--------|--------|--------|
| Price | \$9.02 | \$6.32 | \$5.28 |

## ID Reels(Price On a P)



## Option A (Price On a P)

| QTY    | 100-299 | 300-499 | 500-999 | 1000-2999 | 3000-4999 | 5000   |
|--------|---------|---------|---------|-----------|-----------|--------|
| BLANK  | \$1.98  | \$1.30  | \$1.20  | \$1.20    | \$1.10    | \$0.84 |
| CUSTOM | \$2.18  | \$1.98  | \$