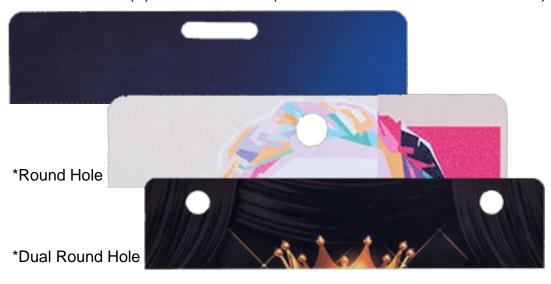

All Prices are on (P)\*\*HOLE STYLES(OVAL/ROUND/DUAL ROUND HOLE)-FREE \*Oval Hole

DELIVERY CHARGES\*\*All Prices are on NET

| Qty              | 100     | 200     | 300     | 400     | 500     | 1000     | 2000   |
|------------------|---------|---------|---------|---------|---------|----------|--------|
| 6 Business Days  | \$37.05 | \$61.01 | \$70.80 | \$84.36 | \$97.40 | \$107.09 | \$139  |
| 8 Business Days  | \$32.92 | \$41.59 | \$57.75 | \$71.15 | \$77.36 | \$85.02  | \$117  |
| 10 Business Days | \$26.55 | \$28.38 | \$45.32 | \$49.22 | \$51.66 | \$59.98  | \$81.  |
| 14 Business Days | \$11.37 | \$19.54 | \$28.86 | \$34.49 | \$48.95 | \$54.93  | \$74.9 |