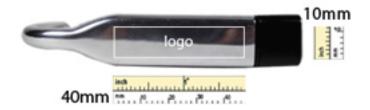

# USB Storage Drive - 128MB (US3-U277-128MB)

Printing: Silkscreen Printing(One side, second side is additional.)

• Shipping: FREE Ground Shipping

• Material: Chrome Metal

Drive Size: 96mm x 45mm x 17.2mm
Features: - Metal USB, High Quality

## **Imprint Options**

• Print Types:Silkscreen

• Imprint Location:Front

• Imprint Size:40mm x 10mm