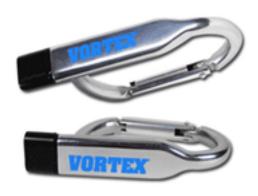

# USB Storage Drive - 128MB (US3-U277-128MB)

Printing: Silkscreen Printing(One side, second side is additional.)

• Shipping: FREE Ground Shipping

• Material: Chrome Metal

Drive Size: 96mm x 45mm x 17.2mm
Features: - Metal USB, High Quality