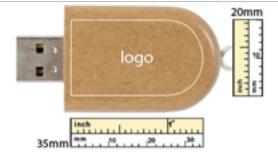

# **USB Storage Drive - 1GB (US3-U292B-1GB)**

• Printing: Full-Color Printing or Laser Engraving (One side, second side is additional.)

• Shipping: FREE Ground Shipping

• Material: Paper

• Drive Size: 9.5mm x 61mm x 28.5mm

# **Imprint Options**

• Print Types:Silkscreen

• Imprint Location:Front & Back

• Imprint Size:35mm x 20mm