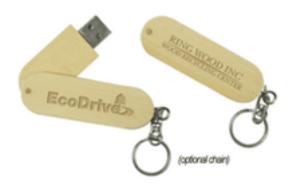

# **USB Storage Drive - 128MB (U179-128MB-Bamboo)**

• Printing: Full-Color Printing or Laser Engraving (One side, second side is additional.)

• Shipping: FREE Ground Shipping

• Material: Bamboo

• Drive Size: 66mm x 21.5mm x 12.5mm

• Features: Capless, Swivel Design

• Digital Proof Fee - \$20(P)

• Extra Imprint Color - \$80(P) setup Fee \$0.08(P)/Each Run Charge

• Second Side Printing - \$130(P) Setup Fee \$0.08(P)/Each Run Charge

## **Imprint Options**

- Print Types:Full-Color Printing, Laser Engraving
- Imprint Location:Cover Front & Back
- Imprint Size:46mm x 17mm