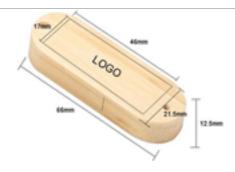

# **USB Storage Drive - 128MB (U179-128MB-Bamboo)**

• Printing: Full-Color Printing or Laser Engraving (One side, second side is additional.)

• Shipping: FREE Ground Shipping

• Material: Bamboo

• Drive Size: 66mm x 21.5mm x 12.5mm

## **Imprint Options**

- Print Types:Full-Color Printing, Laser Engraving
- Imprint Location:Cover Front & Back
- Imprint Size:46mm x 17mm