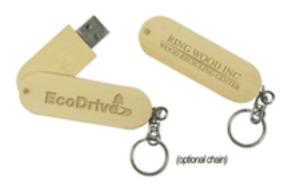

# USB Storage Drive - 16GB (U179-16GB-Bamboo)

- Printing: Full-Color Printing or Laser Engraving (One side, second side is additional.)
- Shipping: FREE Ground Shipping
- Material: Bamboo
- Drive Size: 66mm x 21.5mm x 12.5mm
- Features: Capless, Swivel Design
- Digital Proof Fee \$20(P)
- Extra Imprint Color \$80(P) setup Fee \$0.08(P)/Each Run Charge
- Second Side Printing \$130(P) Setup Fee \$0.08(P)/Each Run Charge

## **Imprint Options**

- Print Types:Full-Color Printing, Laser Engraving
- Imprint Location:Cover Front & Back
- Imprint Size:46mm x 17mm