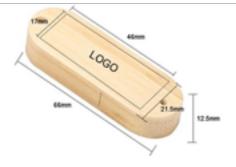

# USB Storage Drive - 16GB (U179-16GB-Bamboo)

- Printing: Full-Color Printing or Laser Engraving (One side, second side is additional.)
- Shipping: FREE Ground Shipping
- Material: Bamboo
- Drive Size: 66mm x 21.5mm x 12.5mm
- Features: Capless, Swivel Design
- Digital Proof Fee \$20(P)
- Extra Imprint Color \$80(P) setup Fee \$0.08(P)/Each Run Charge
- Second Side Printing \$130(P) Setup Fee \$0.08(P)/Each Run Charge

## **Imprint Options**

- Print Types:Full-Color Printing, Laser Engraving
- Imprint Location:Cover Front & Back
- Imprint Size:46mm x 17mm