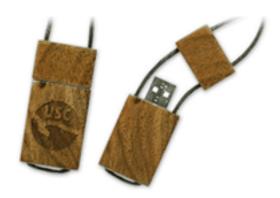

# USB Storage Drive - 128MB (US3-U75-128MB)

• Printing: Laser Engraving (One side, second side is additional.)

• Shipping: FREE Ground Shipping

• Material: Wood

• Drive Size: 55mm x 26mm x 10mm

• Features: No-Lose Cap, Wearable, Magnetic Cap

# **Imprint Options**

- Print Types:Laser Engraving
- Imprint Location:Front & Back
- Imprint Size:30mm x 19mm