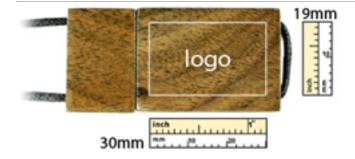

# **Imprint Options**

- Print Types:Laser Engraving
- Imprint Location:Front & Back
- Imprint Size:30mm x 19mm