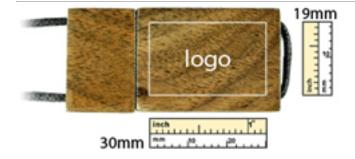

## **Imprint Options**

- Print Types:Laser Engraving
- Imprint Location:Front & Back
- Imprint Size:30mm x 19mm