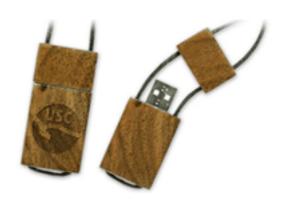

# **USB Storage Drive - 1GB (US3-U75-1GB)**

• Printing: Laser Engraving (One side, second side is additional.)

• Shipping: FREE Ground Shipping

• Material: Wood

• Drive Size: 55mm x 26mm x 10mm

• Features: No-Lose Cap, Wearable, Magnetic Cap