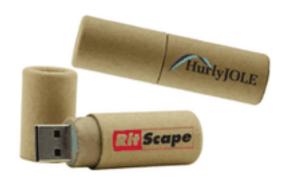

### USB Storage Drive - 128MB (US3-U165-128MB)

• Printing: Silkscreen Printing (One side, second side is additional.)

• Shipping: FREE Ground Shipping

• Material: Paper

• Drive Size: 66.6mm x 18.5mm (Diameter)

• Features: Eco Friendly Recycled Cardboard

• Digital Proof Fee - \$20(P)

• Extra Imprint Color - \$80(P) setup Fee \$0.08(P)/Each Run Charge

• Second Side Printing - \$130(P) Setup Fee \$0.08(P)/Each Run Charge