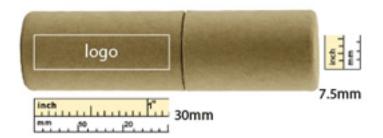

### **Imprint Options**

**Imprint Options** 

• Print Types:Silkscreen

• Imprint Location:Side

• Imprint Size:30mm x 7.5mm