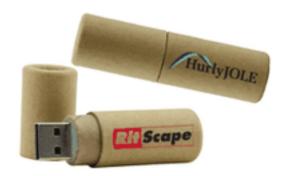

### **USB Storage Drive - 1GB (US3-U165-1GB)**

• Printing: Silkscreen Printing (One side, second side is additional.)

• Shipping: FREE Ground Shipping

• Material: Paper

• Drive Size: 66.6mm x 18.5mm (Diameter)

• Features: Eco Friendly Recycled Cardboard

• Digital Proof Fee - \$20(P)

• Extra Imprint Color - \$80(P) setup Fee \$0.08(P)/Each Run Charge

• Second Side Printing - \$130(P) Setup Fee \$0.08(P)/Each Run Charge