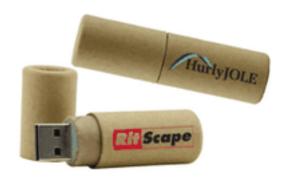

### USB Storage Drive - 16GB (US3-U165-16GB)

• Printing: Silkscreen Printing (One side, second side is additional.)

• Shipping: FREE Ground Shipping

• Material: Paper

• Drive Size: 66.6mm x 18.5mm (Diameter)

• Features: Eco Friendly Recycled Cardboard

• Digital Proof Fee - \$20(P)

• Extra Imprint Color - \$80(P) setup Fee \$0.08(P)/Each Run Charge

• Second Side Printing - \$130(P) Setup Fee \$0.08(P)/Each Run Charge