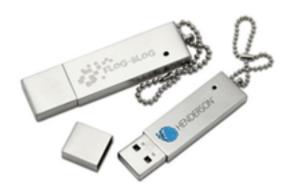

# **USB Storage Drive - 1GB (U73-1GB-Metal)**

• Printing: Full-Color Printing or Laser Engraving (One side, second side is additional.)

• Shipping: FREE Ground Shipping

• Material: Steel

Drive Size: 55.5mm x 13mm x 5mmFeatures: LED Indicator, Key Loop

## **Imprint Options**

- Print Types:Silk Screening, Laser Engraving
- Imprint Location:Front & Back
- Imprint Size:25mm x 7.5mm