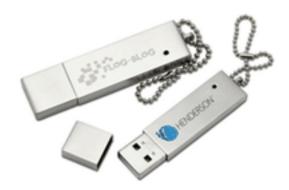

# **USB Storage Drive - 2GB (U73-2GB-Metal)**

• Printing: Full-Color Printing or Laser Engraving (One side, second side is additional.)

• Shipping: FREE Ground Shipping

• Material: Steel

Drive Size: 55.5mm x 13mm x 5mmFeatures: LED Indicator, Key Loop

## **Imprint Options**

- Print Types:Silk Screening, Laser Engraving
- Imprint Location:Front & Back
- Imprint Size:25mm x 7.5mm