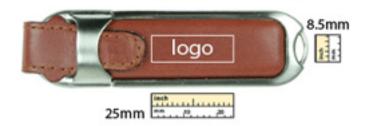

## USB Storage Drive - 128MB (US3-U38-128MB)

• Printing: Silkscreen Printing or Heat Stamping (One side, second side is additional.)

• Shipping: FREE Ground Shipping

Material: Metal

• Drive Size: 86mm x 25mm x 10mm

## **Imprint Options**

Print Types:Silkscreen or Heat Stamping

- Imprint Location:Front & Back
- Imprint Size:25mm x 8.5mm