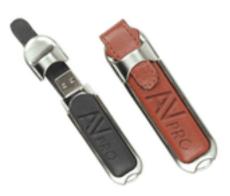

## USB Storage Drive - 128MB (US3-U38-128MB)

• Printing: Silkscreen Printing or Heat Stamping (One side, second side is additional.)

• Shipping: FREE Ground Shipping

Material: Metal

• Drive Size: 86mm x 25mm x 10mm

• Features: Key Loop, Magnetic Cover, No-Lose Cap

• Digital Proof Fee - \$20(P)

• Extra Imprint Color - \$80(P) setup Fee \$0.08(P)/Each Run Charge

• Second Side Printing - \$130(P) Setup Fee \$0.08(P)/Each Run Charge