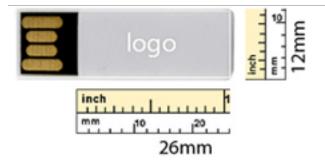

# USB Storage Drive - 256MB (US3-U390-256MB)

• Printing: Full-Color Printing (One side, second side is additional.)

• Shipping: FREE Ground Shipping

• Material: Plastic Body

• Drive Size: 38mm x 12mm Front, 26 x 12mm Back, x 6.35mm high

## **Imprint Options**

- Print Types:Full-Color Printing
- Imprint Location:Front & Back
- Imprint Size:38mm x 12mm Front / 26 x 12mm Back