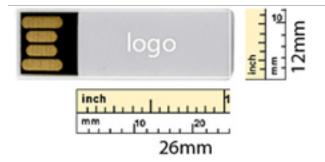

# **USB Storage Drive - 1GB (US3-U390-1GB)**

• Printing: Full-Color Printing (One side, second side is additional.)

• Shipping: FREE Ground Shipping

• Material: Plastic Body

• Drive Size: 38mm x 12mm Front, 26 x 12mm Back, x 6.35mm high

## **Imprint Options**

- Print Types:Full-Color Printing
- Imprint Location:Front & Back
- Imprint Size:38mm x 12mm Front / 26 x 12mm Back