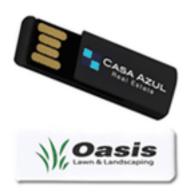

# **USB Storage Drive - 1GB (US3-U390-1GB)**

• Printing: Full-Color Printing (One side, second side is additional.)

• Shipping: FREE Ground Shipping

• Material: Plastic Body

• Drive Size: 38mm x 12mm Front, 26 x 12mm Back, x 6.35mm high

## **Imprint Options**

- Print Types:Full-Color Printing
- Imprint Location:Front & Back
- Imprint Size:38mm x 12mm Front / 26 x 12mm Back