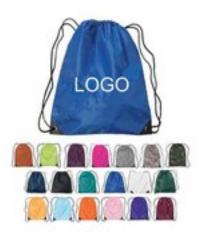

# All Purpose Polyester Drawstring Backpacks-WD

| Product                | TT984-CPDBP-EB                                                                                    |
|------------------------|---------------------------------------------------------------------------------------------------|
| Material & Description | This is a versatile backpack, can custom 1 side 1 color logo in the middle of the drawstring bag. |
| Colors                 | White, Black, Gray, Blue, Purple, Red, Orange, Yellow, Green (Click here for color chart)         |
| Sizes                  | 13.4" X 16.5"                                                                                     |
| Imprint Methods        | Silkscreen                                                                                        |
| Extra Imprint Colors   | \$80(P) Set up charge \$0.08(P) Run Charge                                                        |
| Materials              | Polyester                                                                                         |
| Additional Options     | Digital Proof: \$20(P) (Required) FREE Set-up Includes one side one color imprint                 |
| Minimum Quantity       | 100                                                                                               |